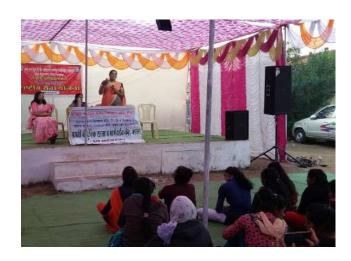

## **Activity Report**

| Academic Year                                   | 2023-2024                                                                                                                                                                                                                                                                             |  |
|-------------------------------------------------|---------------------------------------------------------------------------------------------------------------------------------------------------------------------------------------------------------------------------------------------------------------------------------------|--|
| Name of Activity                                | Free India from Child Marriage                                                                                                                                                                                                                                                        |  |
| Date of Activity                                | 22 <sup>nd</sup> Oct. 2023                                                                                                                                                                                                                                                            |  |
| Organised by                                    | Department of Library, Room No.1                                                                                                                                                                                                                                                      |  |
| Organised Unit /Agency/<br>Collaborating agency | Dept of Library                                                                                                                                                                                                                                                                       |  |
| Number of Students                              | 44                                                                                                                                                                                                                                                                                    |  |
| Brief Report                                    | Department of library organize the program in the Room No.1 in Pragati Mahila Kala Mahavidyalaya Bhandara. D. D.Choudhary has delivered the lecture on Child Marriage program in India and how we can save our children from this bad custom.  Total 44 number of students benefitted |  |

## देशोत्रती वृत्तसंकलन...

लाखनी • महाविद्यालयातील प्राचार्य डॉ. श्यामकुमार चरडे यांच्या मार्गदर्शनाखाली समाजशास्त्र विभाग, राष्ट्रीय सेवा योजना, ग्रंथालय विभाग व आरोग्य प्रबोधिनी संस्था कैलाश सत्यार्थी चिल्डेन फाउंडेशन यांच्या संयुक्त विद्यमाने बाल विवाह मुक्त भारत अभियानांतर्गत जनजागृती कार्यक्रम आयोजित करण्यात आला.

या प्रसंगी प्रा.डी.डी.चौधरी यांनी आपल्या मार्गदर्शनात सांगितंले की, विवाह मुक्त भारताची संकल्पना शक्य पासवान यांनी बाल विवाहाचे

'बाल विवाह प्रयेवर बंदी असूनही सांगितले व बाल विवाह मुक्त भारत डॉ. जी.एन.कळंबे, प्रा.पुष्पा ठाकरे, देशात बाल विवाह होताना दिसत आहे. करण्याची शपथ दिली. विद्यार्थिनींनी संजय वानखेडे, आरोग्य प्रबोधिनी जनजागृती व सामृहिक प्रयत्नानेच बाल हातात मेणबत्ती घेऊन शपथ घेतली. कार्यक्रमाचे सूत्रसंचालन डॉ. शालिक व विद्यार्थिनीचे सहकार्य लामले. होक शकते.' याप्रसंगी डॉ. क्रिष्णा राठोड तर आभार प्रदर्शन डॉ. पौर्णिमा वाहणे यांनी केले. कार्यक्रमाच्या दुष्परिणाम आपल्या प्रास्ताविकेत यशस्वीतेसाठी हाँ, जयश्री सातोकर,