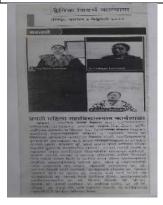

#### **NEWS & PAPER CUTTING**

# वेशोन्सती

भंडारा, रविवार, दि. २२ ऑक्टोबर २०२३

# प्रगती महिला कला महाविद्यालयात जनजागृती

बाल विवाह मुक्त भारत अभियानांतर्गत कार्यक्रम

## देशोत्रती वृत्तसंकलन...

लाखनी • महाविद्यालयातील प्राचार्य डॉ. श्यामकुमार चरडे यांच्या मार्गदर्शनाखाली समाजशास्त्र विभाग, राष्ट्रीय सेवा योजना, ग्रंथालय विभाग व आरोग्य प्रबोधिनी संस्था कैलाश सत्यार्थी चिल्डेन फाउंडेशन यांच्या संयुक्त विद्यमाने बाल विवाह मुक्त भारत अभियानांतर्गत जनजागृती कार्यक्रम आयोजित करण्यात आला.

या प्रसंगी प्रा.डी.डी.चौधरी यांनी आपल्या मार्गदर्शनात सांगितंले की, विवाह मुक्त भारताची संकल्पना शक्य पासवान यांनी बाल विवाहाचे

'बाल विवाह प्रयेवर बंदी असूनही सांगितले व बाल विवाह मुक्त भारत डॉ. जी.एन.कळंबे, प्रा.पुष्पा ठाकरे, देशात बाल विवाह होताना दिसत आहे. करण्याची शपथ दिली. विद्यार्थिनींनी संजय वानखेडे, आरोग्य प्रबोधिनी जनजागृती व सामृहिक प्रयत्नानेच बाल हातात मेणबत्ती घेऊन शपथ घेतली. कार्यक्रमाचे सूत्रसंचालन डॉ. शालिक व विद्यार्थिनीचे सहकार्य लामले. होक शकते.' याप्रसंगी डॉ. क्रिष्णा राठोड तर आभार प्रदर्शन डॉ. पौर्णिमा वाहणे यांनी केले. कार्यक्रमाच्या दुष्परिणाम आपल्या प्रास्ताविकेत यशस्वीतेसाठी हाँ, जयश्री सातोकर,