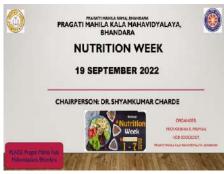

## PRAGATI MAHILA KALA MAHAVIDYALAYA, BHANDARA

(Affiliated to R.T.M. Nagpur University, Nagpur)
(Recognition of College Under Section 2F & 12B of the UGC Act 1956)

Email: <u>pragatimahila.college@gmail.com</u> Website: <u>www.pmmbhandara.org</u>

Tel:07184-253626 Mo. 9822941192

| Activity Report                              |                                                                                                                                                                                                                                                                                                                                                |  |  |
|----------------------------------------------|------------------------------------------------------------------------------------------------------------------------------------------------------------------------------------------------------------------------------------------------------------------------------------------------------------------------------------------------|--|--|
| Academic Year                                | 2022-23                                                                                                                                                                                                                                                                                                                                        |  |  |
| Name of the Activity                         | Youth Festival (Nutrition Week)                                                                                                                                                                                                                                                                                                                |  |  |
| Date of the Activity                         | 19 September 2022                                                                                                                                                                                                                                                                                                                              |  |  |
| Organized By                                 | Dr. Krishna R. Paswan                                                                                                                                                                                                                                                                                                                          |  |  |
| Organising unit/ agency/collaborating agency | NSS dept. Pragati Mahila Kala Mahavidyalaya, Bhandara                                                                                                                                                                                                                                                                                          |  |  |
| Number of Students                           | 03 Nutrition Day                                                                                                                                                                                                                                                                                                                               |  |  |
| Brief Report                                 | On the occasion of Youth Festival college organized many program. NSS department organized nutrition week. On the occasion of this nutrition week students brought food which was prepared by them. Dr. Jayshree Satokar Judge their food after the taste & announced the name of winner. This program was organized by Dr. Krishna R. Paswan. |  |  |