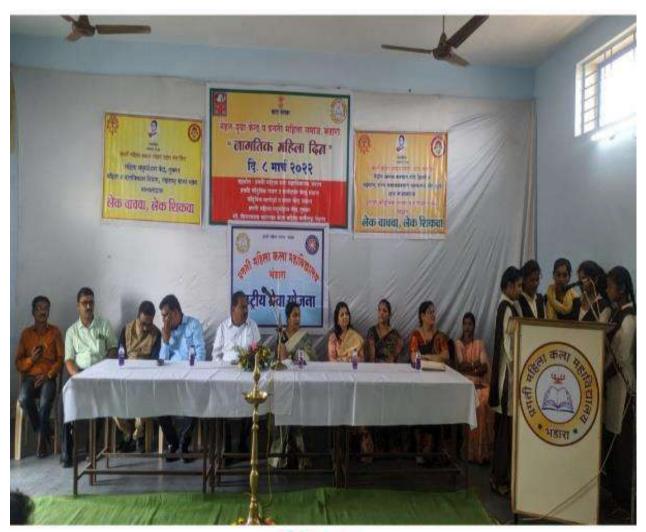

# प्रगती महिला कला महाविद्यालयात जनजागृती

बाल विवाह मुक्त भारत अभियानांतर्गत कार्यक्रम

## देशोत्रती वृत्तसंकलन...

लाखनी • महाविद्यालयातील प्राचार्य डॉ. श्यामकुमार चरडे यांच्या मार्गदर्शनाखाली समाजशास्त्र विभाग, राष्ट्रीय सेवा योजना, ग्रंथालय विभाग व आरोग्य प्रबोधिनी संस्था कैलाश सत्यार्थी चिल्डेन फाउंडेशन यांच्या संयुक्त विद्यमाने बाल विवाह मुक्त भारत अभियानांतर्गत जनजागृती कार्यक्रम आयोजित करण्यात आला.

या प्रसंगी प्रा.डी.डी.चौधरी यांनी आपल्या मार्गदर्शनात सांगितंले की, विवाह मुक्त भारताची संकल्पना शक्य पासवान यांनी बाल विवाहाचे

'बाल विवाह प्रयेवर बंदी असूनही सांगितले व बाल विवाह मुक्त भारत डॉ. जी.एन.कळंबे, प्रा.पुष्पा ठाकरे, देशात बाल विवाह होताना दिसत आहे. करण्याची शपथ दिली. विद्यार्थिनींनी संजय वानखेडे, आरोग्य प्रबोधिनी जनजागृती व सामृहिक प्रयत्नानेच बाल हातात मेणबत्ती घेऊन शपथ घेतली. कार्यक्रमाचे सूत्रसंचालन डॉ. शालिक व विद्यार्थिनीचे सहकार्य लामले. होक शकते.' याप्रसंगी डॉ. क्रिष्णा राठोड तर आभार प्रदर्शन डॉ. पौर्णिमा वाहणे यांनी केले. कार्यक्रमाच्या दुष्परिणाम आपल्या प्रास्ताविकेत यशस्वीतेसाठी हाँ, जयश्री सातोकर,