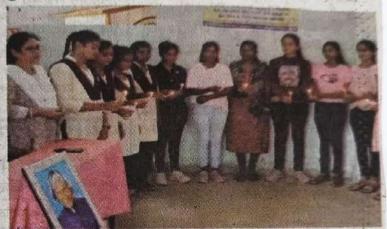

# प्रगती महिला कला महाविद्यालयात जनजागृती

बाल विवाह मुक्त भारत अभियानांतर्गत कार्यक्रम

## देशोत्रती वृत्तसंकलन...

लाखनी • महाविद्यालयातील प्राचार्य डॉ. श्यामकुमार चरडे यांच्या मार्गदर्शनाखाली समाजशास्त्र विभाग, राष्ट्रीय सेवा योजना, ग्रंथालय विभाग व आरोग्य प्रबोधिनी संस्था कैलाश सत्यार्थी चिल्डेन फाउंडेशन यांच्या संयुक्त विद्यमाने बाल विवाह मुक्त भारत अभियानांतर्गत जनजागृती कार्यक्रम आयोजित करण्यात आला.

या प्रसंगी प्रा.डी.डी.चौधरी यांनी आपल्या मार्गदर्शनात सांगितंले की, विवाह मुक्त भारताची संकल्पना शक्य पासवान यांनी बाल विवाहाचे

'बाल विवाह प्रयेवर बंदी असूनही सांगितले व बाल विवाह मुक्त भारत डॉ. जी.एन.कळंबे, प्रा.पुष्पा ठाकरे, देशात बाल विवाह होताना दिसत आहे. करण्याची शपथ दिली. विद्यार्थिनींनी संजय वानखेडे, आरोग्य प्रबोधिनी जनजागृती व सामृहिक प्रयत्नानेच बाल हातात मेणबत्ती घेऊन शपथ घेतली. कार्यक्रमाचे सूत्रसंचालन डॉ. शालिक व विद्यार्थिनीचे सहकार्य लामले. होक शकते.' याप्रसंगी डॉ. क्रिष्णा राठोड तर आभार प्रदर्शन डॉ. पौर्णिमा वाहणे यांनी केले. कार्यक्रमाच्या दुष्परिणाम आपल्या प्रास्ताविकेत यशस्वीतेसाठी हाँ, जयश्री सातोकर,