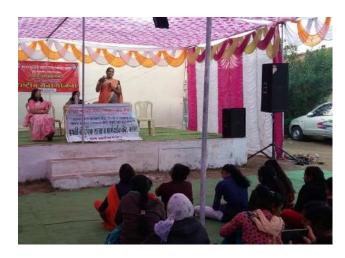

## **Activity Report**

| Academic Year                                   | 2023-2024                                                                                                                                                                                                                                                                             |  |
|-------------------------------------------------|---------------------------------------------------------------------------------------------------------------------------------------------------------------------------------------------------------------------------------------------------------------------------------------|--|
| Name of Activity                                | Free India from Child Marriage                                                                                                                                                                                                                                                        |  |
| Date of Activity                                | 22 <sup>nd</sup> Oct. 2023                                                                                                                                                                                                                                                            |  |
| Organised by                                    | Department of Library, Room No.1                                                                                                                                                                                                                                                      |  |
| Organised Unit /Agency/<br>Collaborating agency | Dept of Library                                                                                                                                                                                                                                                                       |  |
| Number of Students                              | 44                                                                                                                                                                                                                                                                                    |  |
| Brief Report                                    | Department of library organize the program in the Room No.1 in Pragati Mahila Kala Mahavidyalaya Bhandara. D. D.Choudhary has delivered the lecture on Child Marriage program in India and how we can save our children from this bad custom.  Total 44 number of students benefitted |  |

## देशोत्रती वृत्तसंकलन...

लाखनी • महाविद्यालयातील प्राचार्य डॉ. श्यामकुमार चरडे यांच्या मार्गदर्शनाखाली समाजशास्त्र विभाग, राष्ट्रीय सेवा योजना, ग्रंथालय विभाग व आरोग्य प्रबोधिनी संस्था कैलाश सत्यार्थी चिल्डेन फाउंडेशन यांच्या संयुक्त विद्यमाने बाल विवाह मुक्त भारत अभियानांतर्गत जनजागृती कार्यक्रम आयोजित करण्यात आला.

या प्रसंगी प्रा.डी.डी.चौधरी यांनी आपल्या मार्गदर्शनात सांगितंले की, विवाह मुक्त भारताची संकल्पना शक्य पासवान यांनी बाल विवाहाचे

'बाल विवाह प्रयेवर बंदी असूनही सांगितले व बाल विवाह मुक्त भारत डॉ. जी.एन.कळंबे, प्रा.पुष्पा ठाकरे, देशात बाल विवाह होताना दिसत आहे. करण्याची शपथ दिली. विद्यार्थिनींनी संजय वानखेडे, आरोग्य प्रबोधिनी जनजागृती व सामृहिक प्रयत्नानेच बाल हातात मेणबत्ती घेऊन शपथ घेतली. कार्यक्रमाचे सूत्रसंचालन डॉ. शालिक व विद्यार्थिनीचे सहकार्य लामले. होक शकते.' याप्रसंगी डॉ. क्रिष्णा राठोड तर आभार प्रदर्शन डॉ. पौर्णिमा वाहणे यांनी केले. कार्यक्रमाच्या दुष्परिणाम आपल्या प्रास्ताविकेत यशस्वीतेसाठी हाँ, जयश्री सातोकर,