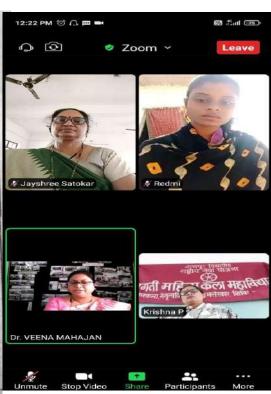

## **Activity Report**

| Academic Year                                   | 2023-2024                                                                                                                                                                                                                                                                             |  |
|-------------------------------------------------|---------------------------------------------------------------------------------------------------------------------------------------------------------------------------------------------------------------------------------------------------------------------------------------|--|
| Name of Activity                                | Free India from Child Marriage                                                                                                                                                                                                                                                        |  |
| Date of Activity                                | 22 <sup>nd</sup> Oct. 2023                                                                                                                                                                                                                                                            |  |
| Organised by                                    | Department of Library, Room No.1                                                                                                                                                                                                                                                      |  |
| Organised Unit /Agency/<br>Collaborating agency | Dept of Library                                                                                                                                                                                                                                                                       |  |
| Number of Students                              | 44                                                                                                                                                                                                                                                                                    |  |
| Brief Report                                    | Department of library organize the program in the Room No.1 in Pragati Mahila Kala Mahavidyalaya Bhandara. D. D.Choudhary has delivered the lecture on Child Marriage program in India and how we can save our children from this bad custom.  Total 44 number of students benefitted |  |

या प्रसंगी प्रा.डी.डी.चौधरी यांनी आपल्या मार्गदर्शनात सांगितंले की, विवाह मुक्त भारताची संकल्पना शक्य पासवान यांनी बाल विवाहाचे

'बाल विवाह प्रयेवर बंदी असूनही सांगितले व बाल विवाह मुक्त भारत डॉ. जी.एन.कळंबे, प्रा.पुष्पा ठाकरे, देशात बाल विवाह होताना दिसत आहे. करण्याची शपथ दिली. विद्यार्थिनींनी संजय वानखेडे, आरोग्य प्रबोधिनी जनजागृती व सामृहिक प्रयत्नानेच बाल हातात मेणबत्ती घेऊन शपथ घेतली. कार्यक्रमाचे सूत्रसंचालन डॉ. शालिक व विद्यार्थिनीचे सहकार्य लामले. होक शकते.' याप्रसंगी डॉ. क्रिष्णा राठोड तर आभार प्रदर्शन डॉ. पौर्णिमा वाहणे यांनी केले. कार्यक्रमाच्या दुष्परिणाम आपल्या प्रास्ताविकेत यशस्वीतेसाठी हाँ, जयश्री सातोकर,