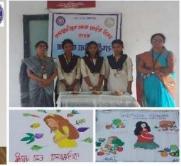

## PRAGATI MAHILA KALA MAHAVIDYALAYA, BHANDARA

(Affiliated to R.T.M. Nagpur University, Nagpur)
(Recognition of College Under Section 2F & 12B of the UGC Act 1956)

Email: <u>pragatimahila.college@gmail.com</u> Website: <u>www.pmmbhandara.org</u>

Tel:07184-253626 Mo. 9822941192

| Activity Report                              |                                                                                                                                                                                                                                                                                                                                                |  |  |
|----------------------------------------------|------------------------------------------------------------------------------------------------------------------------------------------------------------------------------------------------------------------------------------------------------------------------------------------------------------------------------------------------|--|--|
| Academic Year                                | 2022-23                                                                                                                                                                                                                                                                                                                                        |  |  |
| Name of the Activity                         | Youth Festival (Nutrition Week)                                                                                                                                                                                                                                                                                                                |  |  |
| Date of the Activity                         | 19 September 2022                                                                                                                                                                                                                                                                                                                              |  |  |
| Organized By                                 | Dr. Krishna R. Paswan                                                                                                                                                                                                                                                                                                                          |  |  |
| Organising unit/ agency/collaborating agency | NSS dept. Pragati Mahila Kala Mahavidyalaya, Bhandara                                                                                                                                                                                                                                                                                          |  |  |
| Number of Students                           | 03 Nutrition Day                                                                                                                                                                                                                                                                                                                               |  |  |
| Brief Report                                 | On the occasion of Youth Festival college organized many program. NSS department organized nutrition week. On the occasion of this nutrition week students brought food which was prepared by them. Dr. Jayshree Satokar Judge their food after the taste & announced the name of winner. This program was organized by Dr. Krishna R. Paswan. |  |  |