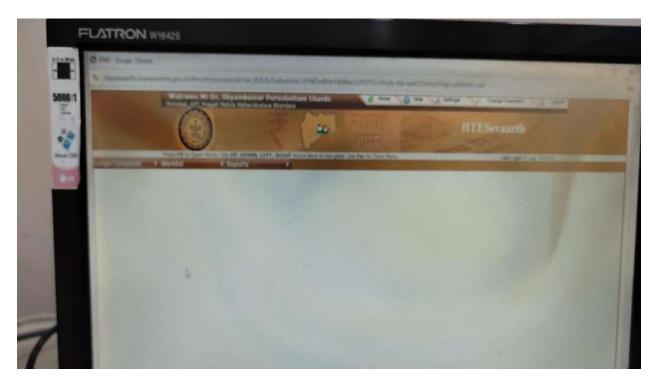

# GOVT.OF MAHARASHTRA H T E SEVARTH PORTAL FOR ONLINE SALLARY OF STAFF

Department of Higher Education

जन्मत स्वता विभाग

House the

Latest Survey Year : 2021-22 User Role : College C-18944 Pragati Mahila Kala Mahavidyalaya e pakhamoo A Institution Details 1 m 44 User Management Institution Details HE Web DOF Please click here for update E Remuneration Management // Institute Name Pragati Mahila Kala Mahavidyalaya Institute Type 2 Affiliated College Minagement Type Ownership Status of Institution Name of University to which Affiliated. Private Aided (Government Aided) Society Rashtrasant Tukadoji Maharaj Nagpur University, Nagpur Address: Location of the University / University Level Institution:- O Address Line h Progati Mahila Kala Mahavidyalaya Bhandara, Near S.T.Workshop, NHO6 Nag Address Line 2. Locality/City/Town/Village: Courtry: Bhandara INDIA