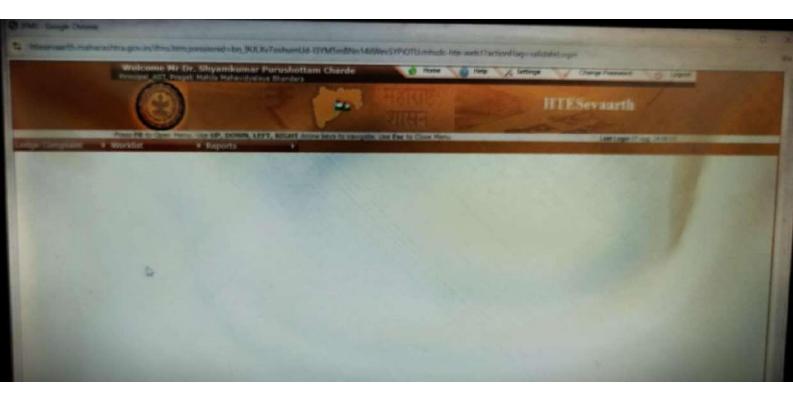

# GOVT.OF MAHARASTRA ONLINE SEVARTH PORTAL (SALARY)

# GOVT.OF MAHARASHTRA H T E SEVARTH PORTAL FOR ONLINE SALLARY OF STAFF

Department of Higher Education

जन्मत स्वता विभाग

House the

Latest Survey Year : 2021-22 User Role : College C-18944 Pragati Mahila Kala Mahavidyalaya e pakhamoo A Institution Details 1 m 44 User Management Institution Details HE Web DOF Please click here for update E Remuneration Management // Institute Name Pragati Mahila Kala Mahavidyalaya Institute Type 2 Affiliated College Minagement Type Ownership Status of Institution Name of University to which Affiliated. Private Aided (Government Aided) Society Rashtrasant Tukadoji Maharaj Nagpur University, Nagpur Address: Location of the University / University Level Institution:- O Address Line h Progati Mahila Kala Mahavidyalaya Bhandara, Near S.T.Workshop, NHO6 Nag Address Line 2. Locality/City/Town/Village: Courtry: Bhandara INDIA