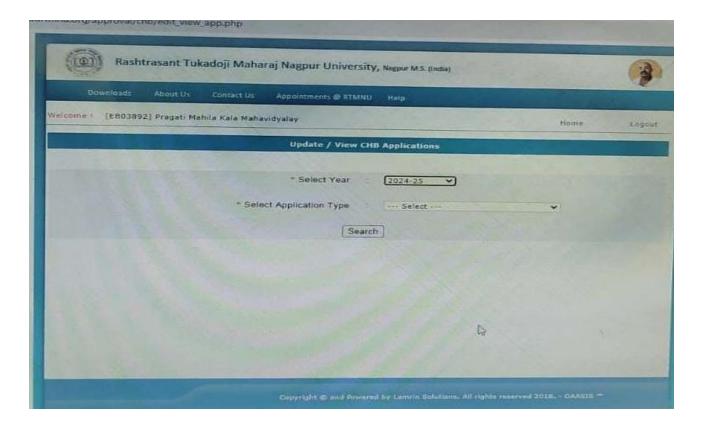

### RTM NAGPUR UNIVERSITY NAGPUR EXAMINATION PORTAL

### RTM NAGPUR UNIVERSITY NAGPUR EXAMINATION PORTAL

|                       | HDF Com: X 2. Robbrowet Tulado) Maranj - X +                    | - G X              |
|-----------------------|-----------------------------------------------------------------|--------------------|
|                       | knedoulditminulorg/ispprovel/chb//edit.verw.app.php             | * 20 :             |
|                       | Hashtrasant Tukadoji Maharaj Nagpur University, Nagar M.S. pasa |                    |
| so                    | Devellords About 91 Constitute Appointment & Internal Marg      |                    |
|                       | Welcome (EB03097) Prayati Malnia kala Mahavidyalay Huma, Esper  |                    |
| The second second     | Update / View CHB Applications                                  | Contraction of the |
| C REPORTED IN         | * Sellect Year 2024-23                                          | 1                  |
| 1834.1                | *Select Application TypeSelect                                  |                    |
|                       | Search                                                          |                    |
|                       |                                                                 |                    |
| 10000                 |                                                                 |                    |
|                       |                                                                 | A Car I            |
| and the second second | 4                                                               |                    |
|                       |                                                                 |                    |