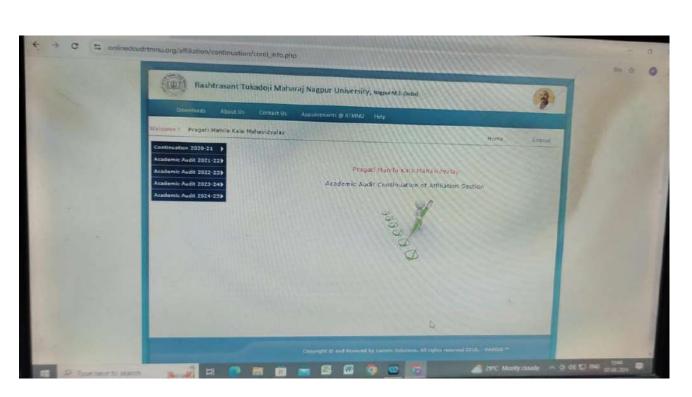

#### RTM NAGPUR UNIVERSITY ONLINE PORTAL FOR ACAAUDIT & AFFILATIONDEMIC

| → C 🔩 nagpur.universit        | y/CollegeRTMNU/Frmcollegedashboard                                                                                                                                                                                                                                                                                                                                                                                                                                                                                                                                                                                                                                                                                                                                                                                                                                                                                                                                                                                                                                                                                                                                                                                                                                                                                                                                                                                                       | 2 0            |
|-------------------------------|------------------------------------------------------------------------------------------------------------------------------------------------------------------------------------------------------------------------------------------------------------------------------------------------------------------------------------------------------------------------------------------------------------------------------------------------------------------------------------------------------------------------------------------------------------------------------------------------------------------------------------------------------------------------------------------------------------------------------------------------------------------------------------------------------------------------------------------------------------------------------------------------------------------------------------------------------------------------------------------------------------------------------------------------------------------------------------------------------------------------------------------------------------------------------------------------------------------------------------------------------------------------------------------------------------------------------------------------------------------------------------------------------------------------------------------|----------------|
| (C) RA                        | SHTRASANT TUKADOJI MAHARAJ NAGPUR UNIVERSITY                                                                                                                                                                                                                                                                                                                                                                                                                                                                                                                                                                                                                                                                                                                                                                                                                                                                                                                                                                                                                                                                                                                                                                                                                                                                                                                                                                                             | 2              |
|                               | Examination Section Portal                                                                                                                                                                                                                                                                                                                                                                                                                                                                                                                                                                                                                                                                                                                                                                                                                                                                                                                                                                                                                                                                                                                                                                                                                                                                                                                                                                                                               | 12             |
| Welcome PRAGATI MAHILA        | MAHAVIDYALAYA (New College No: 454 ) ++ (Old College No: 404)                                                                                                                                                                                                                                                                                                                                                                                                                                                                                                                                                                                                                                                                                                                                                                                                                                                                                                                                                                                                                                                                                                                                                                                                                                                                                                                                                                            | 4-100007       |
|                               | ious                                                                                                                                                                                                                                                                                                                                                                                                                                                                                                                                                                                                                                                                                                                                                                                                                                                                                                                                                                                                                                                                                                                                                                                                                                                                                                                                                                                                                                     |                |
| & Home                        | New Enrollment New Admission                                                                                                                                                                                                                                                                                                                                                                                                                                                                                                                                                                                                                                                                                                                                                                                                                                                                                                                                                                                                                                                                                                                                                                                                                                                                                                                                                                                                             |                |
| Update Student Mobile No. »   |                                                                                                                                                                                                                                                                                                                                                                                                                                                                                                                                                                                                                                                                                                                                                                                                                                                                                                                                                                                                                                                                                                                                                                                                                                                                                                                                                                                                                                          | and the second |
| Download Mobile Details Pdf » |                                                                                                                                                                                                                                                                                                                                                                                                                                                                                                                                                                                                                                                                                                                                                                                                                                                                                                                                                                                                                                                                                                                                                                                                                                                                                                                                                                                                                                          |                |
| Exam Form Summer-2023 »       | Environmentaliseti (0) dermenet in<br>Aggesteret Starent                                                                                                                                                                                                                                                                                                                                                                                                                                                                                                                                                                                                                                                                                                                                                                                                                                                                                                                                                                                                                                                                                                                                                                                                                                                                                                                                                                                 |                |
| Admit Gard W22 *              | Contraction and the new second se |                |
| Centre Data »                 |                                                                                                                                                                                                                                                                                                                                                                                                                                                                                                                                                                                                                                                                                                                                                                                                                                                                                                                                                                                                                                                                                                                                                                                                                                                                                                                                                                                                                                          | Maries Winter- |
| Collegewise Roll List »       | MExam Status                                                                                                                                                                                                                                                                                                                                                                                                                                                                                                                                                                                                                                                                                                                                                                                                                                                                                                                                                                                                                                                                                                                                                                                                                                                                                                                                                                                                                             |                |
|                               | ExamNo Exam<br>37005 FFTH SEVESTER EACHELOR OF ART                                                                                                                                                                                                                                                                                                                                                                                                                                                                                                                                                                                                                                                                                                                                                                                                                                                                                                                                                                                                                                                                                                                                                                                                                                                                                                                                                                                       | appears From   |
|                               |                                                                                                                                                                                                                                                                                                                                                                                                                                                                                                                                                                                                                                                                                                                                                                                                                                                                                                                                                                                                                                                                                                                                                                                                                                                                                                                                                                                                                                          | 13-60          |

#### RTM NAGPUR UNIVERSITY ONLINE PORTAL FOR ACAAUDIT & AFFILATIONDEMIC

| → C 😂 nagpur.universit        | y/CollegeRTMNU/Frmcollegedashboard                                                                                                                                                                                                                                                                                                                                                                                                                                                                                                                                                                                                                                                                                                                                                                                                                                                                                                                                                                                                                                                                                                                                                                                                                                                                                                                                                                                                                                                                                                                                                                                                                                                                                                                                                                                                                                                                                                                                                                                                                                                                                             |              |
|-------------------------------|--------------------------------------------------------------------------------------------------------------------------------------------------------------------------------------------------------------------------------------------------------------------------------------------------------------------------------------------------------------------------------------------------------------------------------------------------------------------------------------------------------------------------------------------------------------------------------------------------------------------------------------------------------------------------------------------------------------------------------------------------------------------------------------------------------------------------------------------------------------------------------------------------------------------------------------------------------------------------------------------------------------------------------------------------------------------------------------------------------------------------------------------------------------------------------------------------------------------------------------------------------------------------------------------------------------------------------------------------------------------------------------------------------------------------------------------------------------------------------------------------------------------------------------------------------------------------------------------------------------------------------------------------------------------------------------------------------------------------------------------------------------------------------------------------------------------------------------------------------------------------------------------------------------------------------------------------------------------------------------------------------------------------------------------------------------------------------------------------------------------------------|--------------|
| (C) RA                        | SHTRASANT TUKADOJI MAHARAJ NAGPUR UNIVERSITY                                                                                                                                                                                                                                                                                                                                                                                                                                                                                                                                                                                                                                                                                                                                                                                                                                                                                                                                                                                                                                                                                                                                                                                                                                                                                                                                                                                                                                                                                                                                                                                                                                                                                                                                                                                                                                                                                                                                                                                                                                                                                   | 2            |
|                               | Examination Section Portal                                                                                                                                                                                                                                                                                                                                                                                                                                                                                                                                                                                                                                                                                                                                                                                                                                                                                                                                                                                                                                                                                                                                                                                                                                                                                                                                                                                                                                                                                                                                                                                                                                                                                                                                                                                                                                                                                                                                                                                                                                                                                                     | 12           |
| Welcome PRAGATI MAHILA        | MAHAVIDYALAYA (New College No: 454 ) (Old College No: 404)                                                                                                                                                                                                                                                                                                                                                                                                                                                                                                                                                                                                                                                                                                                                                                                                                                                                                                                                                                                                                                                                                                                                                                                                                                                                                                                                                                                                                                                                                                                                                                                                                                                                                                                                                                                                                                                                                                                                                                                                                                                                     | &*1000CT     |
|                               | ions                                                                                                                                                                                                                                                                                                                                                                                                                                                                                                                                                                                                                                                                                                                                                                                                                                                                                                                                                                                                                                                                                                                                                                                                                                                                                                                                                                                                                                                                                                                                                                                                                                                                                                                                                                                                                                                                                                                                                                                                                                                                                                                           |              |
| & Home                        | New Enrolment New Admission                                                                                                                                                                                                                                                                                                                                                                                                                                                                                                                                                                                                                                                                                                                                                                                                                                                                                                                                                                                                                                                                                                                                                                                                                                                                                                                                                                                                                                                                                                                                                                                                                                                                                                                                                                                                                                                                                                                                                                                                                                                                                                    |              |
| Update Student Mobile No. »   |                                                                                                                                                                                                                                                                                                                                                                                                                                                                                                                                                                                                                                                                                                                                                                                                                                                                                                                                                                                                                                                                                                                                                                                                                                                                                                                                                                                                                                                                                                                                                                                                                                                                                                                                                                                                                                                                                                                                                                                                                                                                                                                                | -            |
| Download Mobile Details Pdf » |                                                                                                                                                                                                                                                                                                                                                                                                                                                                                                                                                                                                                                                                                                                                                                                                                                                                                                                                                                                                                                                                                                                                                                                                                                                                                                                                                                                                                                                                                                                                                                                                                                                                                                                                                                                                                                                                                                                                                                                                                                                                                                                                |              |
| Exam Form Summer-2023 »       |                                                                                                                                                                                                                                                                                                                                                                                                                                                                                                                                                                                                                                                                                                                                                                                                                                                                                                                                                                                                                                                                                                                                                                                                                                                                                                                                                                                                                                                                                                                                                                                                                                                                                                                                                                                                                                                                                                                                                                                                                                                                                                                                |              |
| Admit Card W22 *              | Contraction and Contraction an |              |
| Centre Data »                 |                                                                                                                                                                                                                                                                                                                                                                                                                                                                                                                                                                                                                                                                                                                                                                                                                                                                                                                                                                                                                                                                                                                                                                                                                                                                                                                                                                                                                                                                                                                                                                                                                                                                                                                                                                                                                                                                                                                                                                                                                                                                                                                                | Maria Weler- |
| Collegewise Roll List #       | Mexan Status                                                                                                                                                                                                                                                                                                                                                                                                                                                                                                                                                                                                                                                                                                                                                                                                                                                                                                                                                                                                                                                                                                                                                                                                                                                                                                                                                                                                                                                                                                                                                                                                                                                                                                                                                                                                                                                                                                                                                                                                                                                                                                                   | -            |
|                               | ExamNo Exam<br>37005 FFTH SEMESTER EACHELOR OF ART                                                                                                                                                                                                                                                                                                                                                                                                                                                                                                                                                                                                                                                                                                                                                                                                                                                                                                                                                                                                                                                                                                                                                                                                                                                                                                                                                                                                                                                                                                                                                                                                                                                                                                                                                                                                                                                                                                                                                                                                                                                                             | ABRANT FORM  |
|                               |                                                                                                                                                                                                                                                                                                                                                                                                                                                                                                                                                                                                                                                                                                                                                                                                                                                                                                                                                                                                                                                                                                                                                                                                                                                                                                                                                                                                                                                                                                                                                                                                                                                                                                                                                                                                                                                                                                                                                                                                                                                                                                                                | 1940         |