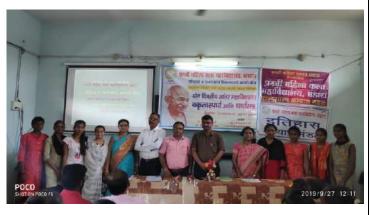

<u>Tel:07184-253626</u> Mo. 9822941192

|                                       | Activity Report                                                                                                                                                                                                                                                                                                                                                                                                                                                             |
|---------------------------------------|-----------------------------------------------------------------------------------------------------------------------------------------------------------------------------------------------------------------------------------------------------------------------------------------------------------------------------------------------------------------------------------------------------------------------------------------------------------------------------|
| Academic Year                         | 2019-20                                                                                                                                                                                                                                                                                                                                                                                                                                                                     |
| Name of the Activity                  | Bhavgeet & Bhaktigeet Compitition                                                                                                                                                                                                                                                                                                                                                                                                                                           |
| Date of the Activity                  | 7 September 2019                                                                                                                                                                                                                                                                                                                                                                                                                                                            |
| Organized By                          | Prof. Krishna R. Paswan & Dr. Jayshree Satokar                                                                                                                                                                                                                                                                                                                                                                                                                              |
| Organising unit/ agency/collaborating | NSS Dept. Colaboration with Marathi Dept. Pragati Mahila                                                                                                                                                                                                                                                                                                                                                                                                                    |
| agency                                | Kala Mahavidyalaya Bhandara                                                                                                                                                                                                                                                                                                                                                                                                                                                 |
|                                       |                                                                                                                                                                                                                                                                                                                                                                                                                                                                             |
| Number of Students                    | 25 Compitition                                                                                                                                                                                                                                                                                                                                                                                                                                                              |
| Brief Report                          | On the Occasion of Yuth festival bhavgeet Compitition organized by NSS & Marathi department on the 7 <sup>th</sup> September 2019. In this inter coligiate bhavgeet competition, many college students were participated. Chief guest of this competition Mr. Chetan Bhairam was distributed prize to winner students. Mr. Prashant Deshkar was addressed to participants as a chairperson. Principal Dr. Shyamkumar Charde was also adressed to students in this occasion. |