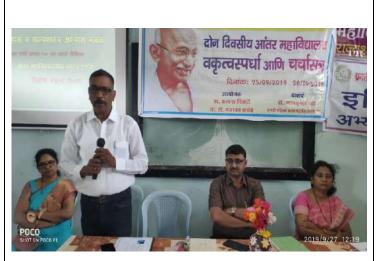

<u>Tel:07184-253626</u> Mo. 9822941192

| Activity Report                              |                                                                                                                                                                                                                                                                                                                                                                                                                                                                                                                    |  |  |
|----------------------------------------------|--------------------------------------------------------------------------------------------------------------------------------------------------------------------------------------------------------------------------------------------------------------------------------------------------------------------------------------------------------------------------------------------------------------------------------------------------------------------------------------------------------------------|--|--|
| Academic Year                                | 2019-20                                                                                                                                                                                                                                                                                                                                                                                                                                                                                                            |  |  |
| Name of the Activity                         | Youth Festival 'Debate Compitition'                                                                                                                                                                                                                                                                                                                                                                                                                                                                                |  |  |
| Date of the Activity                         | 6 September 2019                                                                                                                                                                                                                                                                                                                                                                                                                                                                                                   |  |  |
| Organized By                                 | Prof. Krishna R. Paswan, Dr. Jayshree Satokar & Prof. Ankosh<br>Chaware                                                                                                                                                                                                                                                                                                                                                                                                                                            |  |  |
| Organising unit/ agency/collaborating agency | NSS Dept. , Marathi , Sociology & Ajivan Adhyayan ani vistar seva vibhag.                                                                                                                                                                                                                                                                                                                                                                                                                                          |  |  |
| Number of Students                           | 20 Compitition                                                                                                                                                                                                                                                                                                                                                                                                                                                                                                     |  |  |
| Brief Report                                 | On the topic of 'Marathi bhasheche marekari aamhich aahot /nahit' organized by NSS Department, Marathi & Ajivan Adhyayan ani vistar seva vibhag on 6 <sup>th</sup> September 2019. Principal Dr. Shyamkumar Charde was addressed as a chairperson. Prof. Naresh Ambilkar & Dr. Sangita Rokade was judged this competition. Shri. Prashant Deshkar was inaugural this program. Dr. Satokar was announces the norms of competition & Prof. Krishna Paswan was expressed vote of thanks for participant and invities. |  |  |

# PRAGATI MAHILA KALA MAHAVIDYALAYA, BHANDARA

(Affiliated to R.T.M. Nagpur University, Nagpur)

(Recognition of College Under Section 2F & 12B of the UGC Act 1956)

Email: <u>pragatimahila.college@gmail.com</u> Website: <u>www.pmmbhandara.org</u>