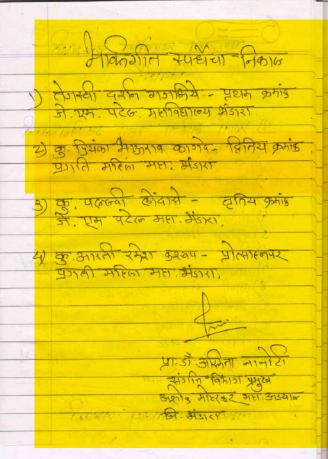

#### प्रमाणपत्र

आमच्या महाविद्यालयात सांस्कृतिक युवा महोत्सवानिमित्त आयोजित दि. ७/९/२०१९ ला आंतरमहाविद्यालयीन 'भिक्तगीत' स्पर्धेचे संगीत विभाग प्रमुख डॉ. अस्मिता नानोटी, अशोक मोहरकर कला वाणिज्य महाविद्यालय, अडयाळ यांनी यशस्वी परीक्षण केल्याबद्दल प्रमाणपत्र देण्यात येत आहे. आपल्या उज्जवल भविष्यासाठी भूभेच्छा.