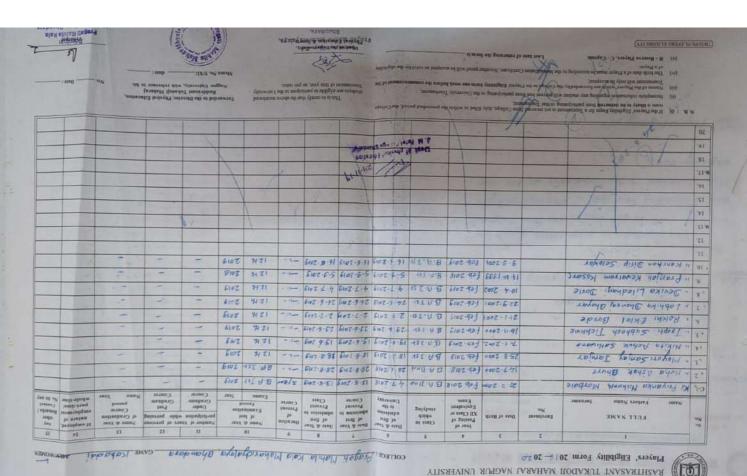

# **APPENDIX 1**

|                       | ge number of sports           | and cultural programs in which students of the | Institution participated during last five           |
|-----------------------|-------------------------------|------------------------------------------------|-----------------------------------------------------|
| years                 |                               |                                                |                                                     |
|                       |                               |                                                |                                                     |
| Date of<br>event/acti | Name of the<br>event/activity | Name of the organising institution             | Name of the student participated                    |
|                       | 2022-23                       | 3                                              |                                                     |
|                       | Indradhanush                  |                                                |                                                     |
|                       | District Level                | J.M.Patel College, Bhandara                    | Miss Payal Kapgate                                  |
| SWARESWAY             |                               |                                                | Team of 11 Girl students with Captain Pooja Khar    |
| PANAMANAN             | Vollyball                     | Pragati Mahila Kala Mahavidyalaya, Bhandara    | Total 12 girl studentss with Captain Jyoti Bhaisare |
|                       | 2021-22                       |                                                |                                                     |
| 22-03-2022            | Vollyball                     | Pragati Mahila Kala Mahavidyalaya, Bhandara    | Team of 12 girl students                            |
| 3/3/2022              | Tug of War                    | Babanrao Taywade College, Koradi               | Manjusha Atkari                                     |
|                       | 2019-20                       |                                                |                                                     |
| 7/9/2019              | Youth Festival Bhak           | t Pragati Mahila Kala Mahavidyalaya, Bhandara  | 1 Vasihhnavi Kuthe                                  |
| 21-09-2019            | Tug of WAR                    | Govt. Institute of Science, Nagpur             | 1Neha Bhure                                         |
|                       |                               |                                                | 2Yamini Bhure                                       |
|                       |                               |                                                | 3Hemangi Ganver                                     |
|                       |                               |                                                | 45weeti Gade                                        |
|                       |                               |                                                | 5Devika Dorle                                       |
|                       |                               |                                                | 6Prachi Badwaik                                     |
|                       |                               |                                                | 7Sweta Pratite                                      |
|                       |                               |                                                | SRakhi Burde<br>SBaksha Uke                         |
|                       |                               |                                                |                                                     |
| 24-11-19              | m. b 44                       |                                                | 10Manju Khandate<br>Team of 10 sirl students        |
| 24-11-19              | KADADDI                       | J.M.Patel College, Bhandara                    | Team or 10 gin students                             |
|                       | TWO DAY INTER                 |                                                |                                                     |
|                       | COLLEGE                       |                                                |                                                     |
|                       | Compere or                    |                                                |                                                     |
|                       | Vakkrutva                     |                                                |                                                     |
|                       | &WORKSHOP                     |                                                |                                                     |
| and 26 -9-2           | &WORKSHOP                     | Praeati Mahila Kala Mahavidvalava. Shandara    | 50 Girl Student participate in Vakrutva Competitio  |
|                       | 2018-19                       | )                                              |                                                     |
| 10/9/2018             | Kabaddi                       | S.N.More College, Turnsar                      | 1Mohini Gaibiye                                     |
|                       |                               |                                                | 2Karishma Kumbhare                                  |
|                       |                               |                                                | 3Sangita Sathawane                                  |
|                       |                               |                                                | 4Priyanka Marbade                                   |
|                       |                               |                                                | 5Gauri Uke                                          |
|                       |                               |                                                | 6Pratiksa Kangale                                   |
|                       |                               |                                                | 7Harsha Bansode                                     |
|                       |                               |                                                | 8Sujata Dhurve                                      |
|                       |                               |                                                | SPallavi Bavane                                     |
|                       |                               |                                                | 10Neha Bhure                                        |
|                       |                               |                                                | 11Ashwini Rakde                                     |
|                       |                               |                                                |                                                     |