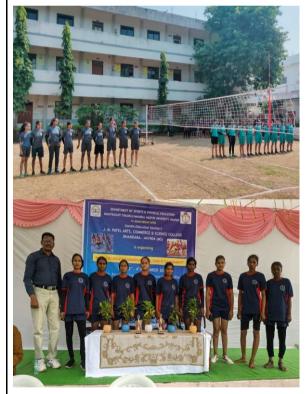

# **APPENDIX 1**

|                       | ge number of sports           | and cultural programs in which students of the | Institution participated during last five           |
|-----------------------|-------------------------------|------------------------------------------------|-----------------------------------------------------|
| years                 |                               |                                                |                                                     |
|                       |                               |                                                |                                                     |
| Date of<br>event/acti | Name of the<br>event/activity | Name of the organising institution             | Name of the student participated                    |
|                       | 2022-23                       | 3                                              |                                                     |
|                       | Indradhanush                  |                                                |                                                     |
|                       | District Level                | J.M.Patel College, Bhandara                    | Miss Payal Kapgate                                  |
| SWARESWAY             |                               |                                                | Team of 11 Girl students with Captain Pooja Khar    |
| PANAMANAN             | Vollyball                     | Pragati Mahila Kala Mahavidyalaya, Bhandara    | Total 12 girl studentss with Captain Jyoti Bhaisare |
|                       | 2021-22                       |                                                |                                                     |
| 22-03-2022            | Vollyball                     | Pragati Mahila Kala Mahavidyalaya, Bhandara    | Team of 12 girl students                            |
| 3/3/2022              | Tug of War                    | Babanrao Taywade College, Koradi               | Manjusha Atkari                                     |
|                       | 2019-20                       |                                                |                                                     |
| 7/9/2019              | Youth Festival Bhak           | t Pragati Mahila Kala Mahavidyalaya, Bhandara  | 1 Vasihhnavi Kuthe                                  |
| 21-09-2019            | Tug of WAR                    | Govt. Institute of Science, Nagpur             | 1Neha Bhure                                         |
|                       |                               |                                                | 2Yamini Bhure                                       |
|                       |                               |                                                | 3Hemangi Ganver                                     |
|                       |                               |                                                | 45weeti Gade                                        |
|                       |                               |                                                | 5Devika Dorle                                       |
|                       |                               |                                                | 6Prachi Badwaik                                     |
|                       |                               |                                                | 7Sweta Pratite                                      |
|                       |                               |                                                | SRakhi Burde<br>SBaksha Uke                         |
|                       |                               |                                                |                                                     |
| 24-11-19              | m. b 44                       |                                                | 10Manju Khandate<br>Team of 10 sirl students        |
| 24-11-19              | KADADDI                       | J.M.Patel College, Bhandara                    | Team or 10 gin students                             |
|                       | TWO DAY INTER                 |                                                |                                                     |
|                       | COLLEGE                       |                                                |                                                     |
|                       | Compere or                    |                                                |                                                     |
|                       | Vakkrutva                     |                                                |                                                     |
|                       | &WORKSHOP                     |                                                |                                                     |
| and 26 -9-2           | &WORKSHOP                     | Praeati Mahila Kala Mahavidvalava. Shandara    | 50 Girl Student participate in Vakrutva Competitio  |
|                       | 2018-19                       | )                                              |                                                     |
| 10/9/2018             | Kabaddi                       | S.N.More College, Turnsar                      | 1Mohini Gaibiye                                     |
|                       |                               |                                                | 2Karishma Kumbhare                                  |
|                       |                               |                                                | 3Sangita Sathawane                                  |
|                       |                               |                                                | 4Priyanka Marbade                                   |
|                       |                               |                                                | 5Gauri Uke                                          |
|                       |                               |                                                | 6Pratiksa Kangale                                   |
|                       |                               |                                                | 7Harsha Bansode                                     |
|                       |                               |                                                | 8Sujata Dhurve                                      |
|                       |                               |                                                | SPallavi Bavane                                     |
|                       |                               |                                                | 10Neha Bhure                                        |
|                       |                               |                                                | 11Ashwini Rakde                                     |
|                       |                               |                                                |                                                     |