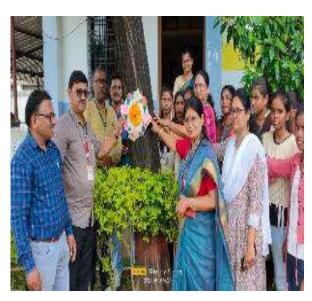

gency                                | Mahavodyalaya, Bhandara                                 |
|                                       |                                                         |
| Number of Students                    | 5                                                       |
| Brief Report                          | Maharakhi Compitition organised by Marathi & NSS        |
|                                       | Unit. 5 Students Participated in this Compitition. Miss |
|                                       | Arti Kashyap was Win and Got First rank in              |
|                                       | Compitition. This Compitition was organized by Dr.      |
|                                       | Jayshree Satokar & Dr. Krishna Paswan                   |





# वृक्षाला महाराखी बांधून पर्यावरण संवर्धनाचा संदेश



भंडारा: प्रगती महिला कला महाविद्यालयात प्राचार्य डॉ. श्यामकुमार चरडे यांच्या मार्गदर्शनात 'पर्यावरण पूरक राखी' प्रदर्शनीचे आयोजन करून, विद्यार्थिनींनी तयार केलेली महाराखी बांधून पर्यावरण संवर्धनाचा संदेश देण्यात आला. आरती कश्यप, प्राची शेंडे, पायल कापगते, निकता नागदेवे, सुरेखा निंबार्ते, प्रियंका कागदे, अपूर्वा तिरगम, या विद्यार्थिनींनी पर्यावरणपूरक राखी तयार केली. संचालन डॉ. जयश्री सातोकर यांनी केले तर आभार डॉ. क्रिष्णा पासवान यांनी मानले. कार्यक्रमासाठी डॉ. गजानन कळंबे, डॉ. शालिक राठोड, प्रा. दुर्गाप्रसाद चौधरी, डॉ. ज्ञानेश्वर हिवसे, डॉ. ज्योत्स्ना गजभिये, प्रा. पुष्पा ठाकरे, संजय वानखेडे यांनी सहकार्य केले.

दै. लोकशाही वार्ता, दि . 02-09-2023

# Pragati Mahila Samaj Bhandara PRAGATI MAHILA KALA MAHAVIDYALAYA BHANDARA

One Day Wor