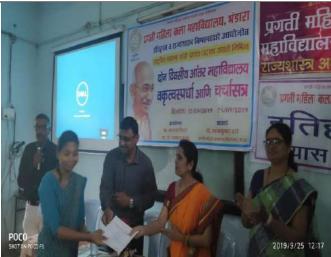

<u>Tel:07184-253626</u> Mo. 9822941192

| Activity Report                       |                                                       |  |
|---------------------------------------|-------------------------------------------------------|--|
| Academic Year                         | 2021-22                                               |  |
| Name of the Activity                  | District Level Speech Compitition                     |  |
| Date of the Activity                  | 13 December 2021                                      |  |
| Organized By                          | Prof. Krishna R. Paswan & Mr. Hitendra Vaidya         |  |
| Organising unit/ agency/collaborating | NSS Unit, Pragati Mahila Kala Mahavidyalaya, Bhandara |  |
| agency                                | Collaboration with Yuva Karyakram v Krida Mantralaya  |  |
|                                       | antargat Neharu Yuva Kendra Bhandara                  |  |
| Number of Students                    | 21 Compitition                                        |  |
| Brief Report                          | College organised district level speech competition   |  |
|                                       | colaboratin with Nehru Yuva Kendra, Bhandara. This    |  |
|                                       | compition organized for improving public speaking     |  |
|                                       | skills, builds confidence, gain knowledge & showcase  |  |
|                                       | ones ability to speak effectively in front of the     |  |
|                                       | audience. In this compition many collleges students   |  |
|                                       | of Bhandara district participated.                    |  |
|                                       |                                                       |  |