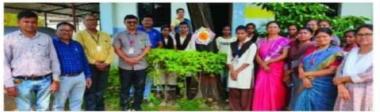

handara                                 |
|                                       |                                                         |
| Number of Students                    | 5                                                       |
| Brief Report                          | Maharakhi Compitition organised by Marathi & NSS        |
|                                       | Unit. 5 Students Participated in this Compitition. Miss |
|                                       | Arti Kashyap was Win and Got First rank in              |
|                                       | Compitition. This Compitition was organized by Dr.      |
|                                       | Jayshree Satokar & Dr. Krishna Paswan                   |





# वृक्षाला महाराखी बांधून पर्यावरण संवर्धनाचा संदेश



भंडारा: प्रगती महिला कला महाविद्यालयात प्राचार्य डॉ. श्यामकुमार चरडे यांच्या मार्गदर्शनात 'पर्यावरण पूरक राखी' प्रदर्शनीचे आयोजन करून, विद्यार्थिनींनी तयार केलेली महाराखी बांधून पर्यावरण संवर्धनाचा संदेश देण्यात आला. आरती कश्यप, प्राची शेंडे, पायल कापगते, निकता नागदेवे, सुरेखा निंबार्ते, प्रियंका कागदे, अपूर्वा तिरगम, या विद्यार्थिनींनी पर्यावरणपूरक राखी तयार केली. संचालन डॉ. जयश्री सातोकर यांनी केले तर आभार डॉ. क्रिष्णा पासवान यांनी मानले. कार्यक्रमासाठी डॉ. गजानन कळंबे, डॉ. शालिक राठोड, प्रा. दुर्गाप्रसाद चौधरी, डॉ. ज्ञानेश्वर हिवसे, डॉ. ज्योत्स्ना गजभिये, प्रा. पुष्पा ठाकरे, संजय वानखेडे यांनी सहकार्य केले.

दै. लोकशाही वार्ता, दि . 02-09-2023

# Pragati Mahila Samaj Bhandara PRAGATI MAHILA KALA MAHAVIDYALAYA BHANDARA

One Day Workshop on

150 Birth anniversary of Mahatma Gandhi

Vakr