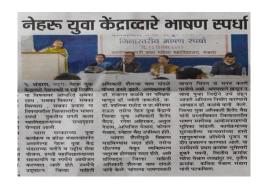

<u>Tel:07184-253626</u> Mo. 9822941192

| Activity Report                       |                                                       |  |
|---------------------------------------|-------------------------------------------------------|--|
| Academic Year                         | 2021-22                                               |  |
| Name of the Activity                  | District Level Speech Compitition                     |  |
| Date of the Activity                  | 13 December 2021                                      |  |
| Organized By                          | Prof. Krishna R. Paswan & Mr. Hitendra Vaidya         |  |
| Organising unit/ agency/collaborating | NSS Unit, Pragati Mahila Kala Mahavidyalaya, Bhandara |  |
| agency                                | Collaboration with Yuva Karyakram v Krida Mantralaya  |  |
|                                       | antargat Neharu Yuva Kendra Bhandara                  |  |
| Number of Students                    | 21 Compitition                                        |  |
| Brief Report                          | College organised district level speech competition   |  |
|                                       | colaboratin with Nehru Yuva Kendra, Bhandara. This    |  |
|                                       | compition organized for improving public speaking     |  |
|                                       | skills, builds confidence, gain knowledge & showcase  |  |
|                                       | ones ability to speak effectively in front of the     |  |
|                                       | audience. In this compition many collleges students   |  |
|                                       | of Bhandara district participated.                    |  |
|                                       |                                                       |  |