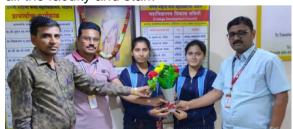

<u>Tel:07184-253626</u> Mo. 9822941192

| Activity Report                       |                                                       |  |
|---------------------------------------|-------------------------------------------------------|--|
| Academic Year                         | 2021-22                                               |  |
| Name of the Activity                  | District Level Speech Compitition                     |  |
| Date of the Activity                  | 13 December 2021                                      |  |
| Organized By                          | Prof. Krishna R. Paswan & Mr. Hitendra Vaidya         |  |
| Organising unit/ agency/collaborating | NSS Unit, Pragati Mahila Kala Mahavidyalaya, Bhandara |  |
| agency                                | Collaboration with Yuva Karyakram v Krida Mantralaya  |  |
|                                       | antargat Neharu Yuva Kendra Bhandara                  |  |
| Number of Students                    | 21 Compitition                                        |  |
| Brief Report                          | College organised district level speech competition   |  |
|                                       | colaboratin with Nehru Yuva Kendra, Bhandara. This    |  |
|                                       | compition organized for improving public speaking     |  |
|                                       | skills, builds confidence, gain knowledge & showcase  |  |
|                                       | ones ability to speak effectively in front of the     |  |
|                                       | audience. In this compition many collleges students   |  |
|                                       | of Bhandara district participated.                    |  |
|                                       |                                                       |  |