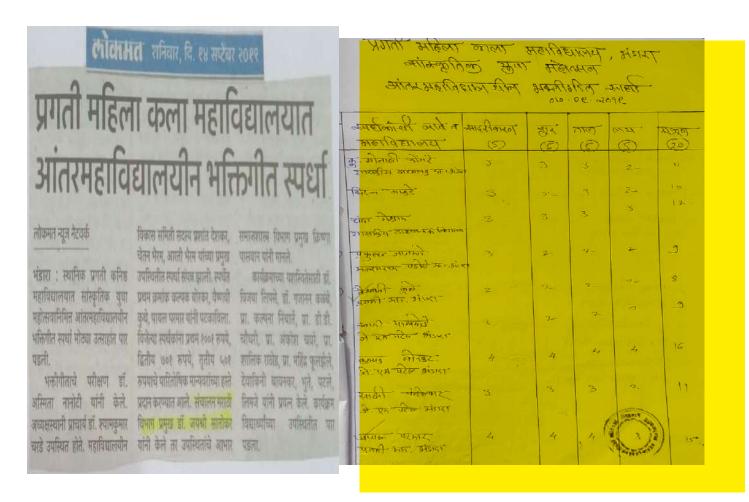

<u>Tel:07184-253626</u> Mo. 9822941192

|                                       | Activity Report                                                                                                                                                                                                                                                                                                                                                                                                                                                             |
|---------------------------------------|-----------------------------------------------------------------------------------------------------------------------------------------------------------------------------------------------------------------------------------------------------------------------------------------------------------------------------------------------------------------------------------------------------------------------------------------------------------------------------|
| Academic Year                         | 2019-20                                                                                                                                                                                                                                                                                                                                                                                                                                                                     |
| Name of the Activity                  | Bhavgeet & Bhaktigeet Compitition                                                                                                                                                                                                                                                                                                                                                                                                                                           |
| Date of the Activity                  | 7 September 2019                                                                                                                                                                                                                                                                                                                                                                                                                                                            |
| Organized By                          | Prof. Krishna R. Paswan & Dr. Jayshree Satokar                                                                                                                                                                                                                                                                                                                                                                                                                              |
| Organising unit/ agency/collaborating | NSS Dept. Colaboration with Marathi Dept. Pragati Mahila                                                                                                                                                                                                                                                                                                                                                                                                                    |
| agency                                | Kala Mahavidyalaya Bhandara                                                                                                                                                                                                                                                                                                                                                                                                                                                 |
|                                       |                                                                                                                                                                                                                                                                                                                                                                                                                                                                             |
| Number of Students                    | 25 Compitition                                                                                                                                                                                                                                                                                                                                                                                                                                                              |
| Brief Report                          | On the Occasion of Yuth festival bhavgeet Compitition organized by NSS & Marathi department on the 7 <sup>th</sup> September 2019. In this inter coligiate bhavgeet competition, many college students were participated. Chief guest of this competition Mr. Chetan Bhairam was distributed prize to winner students. Mr. Prashant Deshkar was addressed to participants as a chairperson. Principal Dr. Shyamkumar Charde was also adressed to students in this occasion. |

Tel:07184-253626 Mo.9822941192

| Activity Report                                 |                                                                                                               |  |  |
|-------------------------------------------------|---------------------------------------------------------------------------------------------------------------|--|--|
| Academic Year                                   | 2019-20                                                                                                       |  |  |
| Name of the Activity                            | Yuth Festival Bhaktigeet Compitition                                                                          |  |  |
| Date of the Activity                            | 7th Sep 2019                                                                                                  |  |  |
| Organized By                                    | Dr. Jayshree S. Satokar                                                                                       |  |  |
| Organising unit/<br>agency/collaborating agency | Marathi Department                                                                                            |  |  |
| Number of Students                              | 25 सांस्कृतिक युवा महोत्सव-भक्तिगीत स्पर्धा                                                                   |  |  |
| Brief Report                                    | भक्तिगीत स्पर्धासहभागी स्पर्धक 12परीक्षक: डॉ . अस्मिता नानोटी, अशोक मोहरकर कला वाणिज्य<br>महाविद्यालय,अड्याळ. |  |  |

#### प्रमाणपत्र

आमच्या महाविद्यालयात सांस्कृतिक युवा महोत्सवानिमित्त आयोजित दि. ७/९/२०१९ ला आंतरमहाविद्यालयीन 'भिक्तगीत' स्पर्धेचे संगीत विभाग प्रमुख डॉ. अस्मिता नानोटी, अशोक मोहरकर कला वाणिज्य महाविद्यालय, अडयाळ यांनी यशस्वी परीक्षण केल्याबद्दल प्रमाणपत्र देण्यात येत आहे. आपल्या उज्जवल भविष्यासाठी भूभेच्छा.