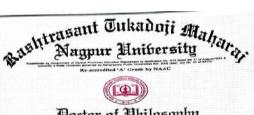

Hard Hard Construction for the control back the control of the transfer of the control of the co

Enge (1)

CENTRE FOR LEARNING RESOURCES

Boctor of Philosophy (मानविज्ञान आचार्य) (Maculty of Humanities)

This is to contify that
Ku. Rajani Wamanrao Wanjari having been found
to be duly qualified on occamination of the those entitled
"Leve on smalle regions med invar' was admitted to the
degree of Boxtar of Hitlacophy (unadama smart)
in the Fraculty of Humanities in the Fulgoot of
Helovy in this University in the year 2018.

Nagpur Dated : 19-1-2019 Vice Chancellor

SAVITRIBAI PHULE PUNE UNIVERSITY
STATE ELIGIBILITY TEST

STATE ELIGIBILITY TEST

Conducted by Savitribai Phule Prine University as the State Agency
(Accreticed by University Otrants Commission, New Delhi)
(Accreticed by University Otrants Commission, New Delhi)
(Accreticed by University Otrants Commission, New Delhi)
(Veild in the States of Meharachtra & Gos only)