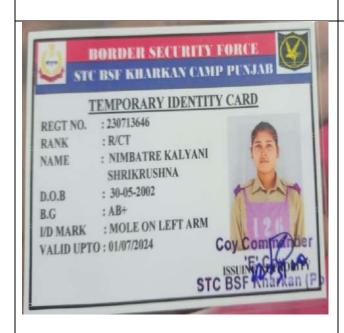

welfire: & improvement of Profitives
- of india's undergradaged, with a special focus on women, children, and youth.

  C. WHEMEAS the Condutant bas offered to provide someones as mentioned in Schadulatio: support the Cervial Relial + Street Vendor Project for Undinados program at

New sharedone, for good and valuable consideration, the receipt and sufficiently of which is acknowledged by the parties and on the terms and conditions set 2015, the parties agree as

## A. RETENTION AS A CONSULTANT

ASET transity region the Consultant for provision of services promonented in Schoolule 1 to the Agreement, and Consultant heroby agrees to render such services to AIFT.

( madema



Hard Hard Construction for the control back the control of the transfer of the control of the co

Enge (1)



















CENTRE FOR LEARNING RESOURCES









Boctor of Philosophy (मानविज्ञान आचार्य) (Maculty of Humanities)

This is to contify that
Ku. Rajani Wamanrao Wanjari having been found
to be duly qualified on occamination of the those entitled
"Leve on smalle regions med invar' was admitted to the
degree of Boxtar of Hitlacophy (unadama smart)
in the Fraculty of Humanities in the Fulgoot of
Helovy in this University in the year 2018.

Nagpur Dated : 19-1-2019 Vice Chancellor

SAVITRIBAI PHULE PUNE UNIVERSITY
STATE ELIGIBILITY TEST

STATE ELIGIBILITY TEST

Conducted by Savitribai Phule Prine University as the State Agency
(Accreticed by University Otrants Commission, New Delhi)
(Accreticed by University Otrants Commission, New Delhi)
(Accreticed by University Otrants Commission, New Delhi)