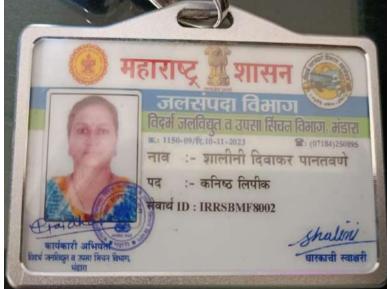

YEAR 2022-23 TO Year 2018-19

# LIST OF STUDENTS Job On various Department

This Consultancy Agreement (the 'Agreement') detect 31-May-2024 is entered at New Delhi.

The American India Founcation Train (herminater returned or "AFT or Fost Perly") is a non-governmental exponential registered union the Indian Train 4.65, 1905, having its registered office. Furt Fairs or For No. 45, Ostala Instant State Plane 4.75, How CHAN-150000 Brough its Develor Levillecosts. Kerleti Signat, (herminater returned 5.0 the AFT, which corrections and unions insulation to the marking or control streets or determed to