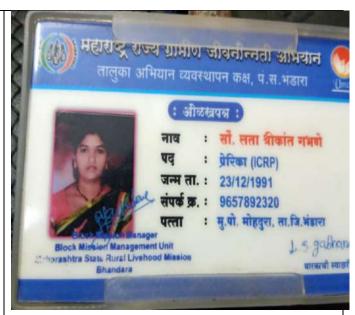

on welfire: & improvement of Profitives
- of india's undergradaged, with a special focus on women, children, and youth.

  C. WHEMEAS the Condutant bas offered to provide someones as mentioned in Schadulatio: support the Cervial Relial + Street Vendor Project for Undinados program at

New sharedone, for good and valuable consideration, the receipt and sufficiently of which is acknowledged by the parties and on the terms and conditions set 2015, the parties agree as

## A. RETENTION AS A CONSULTANT

ASET transity region the Consultant for provision of services promonented in Schoolule 1 to the Agreement, and Consultant heroby agrees to render such services to AIFT.

( madema



Hard Hard Construction for the control back the control of the transfer of the control of the co

Enge (1)



















CENTRE FOR LEARNING RESOURCES









Boctor of Philosophy (मानविज्ञान आचार्य) (Maculty of Humanities)

This is to contify that
Ku. Rajani Wamanrao Wanjari having been found
to be duly qualified on occamination of the those entitled
"Leve on smalle regions med invar' was admitted to the
degree of Boxtar of Hitlacophy (unadama smart)
in the Fraculty of Humanities in the Fulgoot of
Helovy in this University in the year 2018.

Nagpur Dated : 19-1-2019 Vice Chancellor

SAVITRIBAI PHULE PUNE UNIVERSITY
STATE ELIGIBILITY TEST

STATE ELIGIBILITY TEST

Conducted by Savitribai Phule Prine University as the State Agency
(Accreticed by University Otrants Commission, New Delhi)
(Accreticed by University Otrants Commission, New Delhi)
(Accreticed by University Otrants Commission, New Delhi