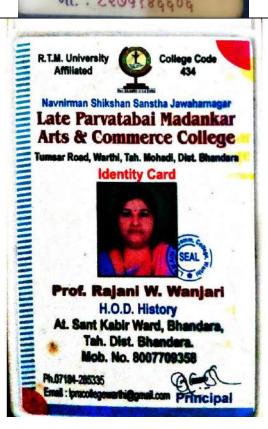

Hard Hard Construction for the control back the control of the transfer of the control of the co

Enge (1)

CENTRE FOR LEARNING RESOURCES

Boctor of Philosophy (मानविज्ञान आचार्य) (Maculty of Humanities)

This is to contify that
Ku. Rajani Wamanrao Wanjari having been found
to be duly qualified on occamination of the those entitled
"Leve on smalle regions med invar' was admitted to the
degree of Boxtar of Hitlacophy (unadama smart)
in the Fraculty of Humanities in the Fulgoot of
Helovy in this University in the year 2018.

Nagpur Dated : 19-1-2019 Vice Chancellor

SAVITRIBAI PHULE PUNE UNIVERSITY
STATE ELIGIBILITY TEST

STATE ELIGIBILITY TEST

Conducted by Savitribai Phule Prine University as the State Agency
(Accreticed by University Otrants Commission, New Delhi)
(Accreticed by University Otrants Commission, New Delhi)
(Accreticed by University Otrants Commission, New Delhi)
(Veild in the States of Meharachtra & Gos only)

Seat No. : 562589

Certified that WANJARI RAJANI WAMANAO

Son / Drughter of WANJAR

IQAC COORDINATORI Pragati Mahita Kala Mahavidyataya, Shanda

Principal
Pragati Mahila kala
Mahavidyalaya, Bhandara