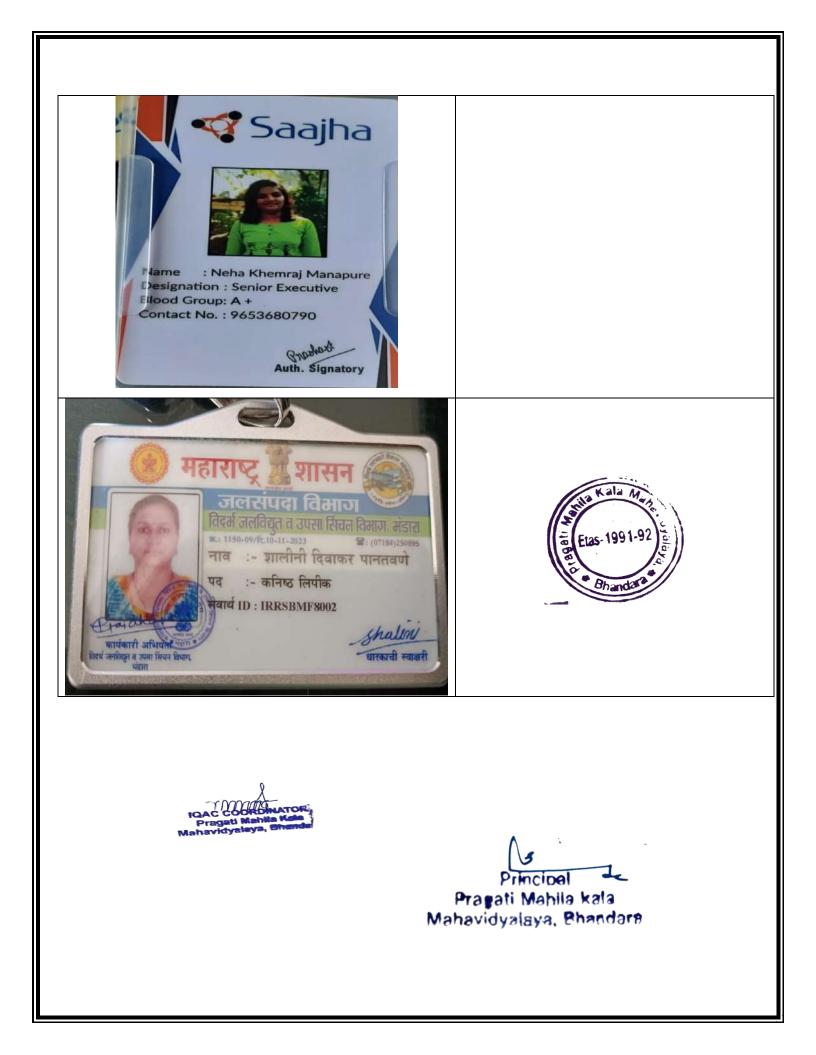

| Year    | Name of student who<br>has been placed | Program<br>graduated from | Year of graduation | Name of the employer with contact details                         | Pay package at appointment<br>(In INR per annum) |
|---------|----------------------------------------|---------------------------|--------------------|-------------------------------------------------------------------|--------------------------------------------------|
| 2022-23 | Trupti Jagnade                         | B.A.                      | 2022-23            | Maharashatra Police                                               |                                                  |
|         | Kalyani Nimbarte                       | B.A.                      | 2022-23            | B.S.F.                                                            |                                                  |
| 2019-20 | Vaishali Mandurkar                     | B.A.                      | 2019-20            | Nagpur City Police                                                |                                                  |
|         |                                        | <b>D</b> 4                |                    |                                                                   |                                                  |
|         | Shalika Pawar                          | B.A.                      | 2019-20            | Project Coordinator, Centre for Learning Resources, Yerwada, Pune |                                                  |
|         | Madhuri Rakhade                        | B.A.                      | 2019-20            | Convent Teacher, Saint Mary School, Bhandara                      |                                                  |
|         | Mohini Sarve                           | B.A.                      | 2018-19            | Maharashatra Police                                               |                                                  |
| 2018-19 | Deepali Madavi                         | B.A.                      | 2018-19            | Project Assistant, Eklavya Foundation, Bijbandi Mandala, M.P.     |                                                  |
|         | Nisha Kolhe                            | B.A.                      | 2018-19            | Project Maneger, AIF, Raipur, Chattisgarh                         |                                                  |
|         | Neha Manapure                          | B.A.                      | 2018-19            | Project Maneger, Sajja                                            |                                                  |
|         | Sudha Kadao                            | B.A.                      | 2018-19            | NGO, Aamhi Amchya Arogyasathi, Nagpur                             |                                                  |
|         | Shalini Pantawane/M                    | B.A.                      | 2018-19            | Junior Clerk, Irrigation Dept., Bhandara, Maharashatra            |                                                  |

Documents related with placements is as per

| Dipali Ghanshyam Madavi                                                                                                                                                  | MAHARASHTRA POLICE<br>NAGPUR DIST. (RURAL) POLIC<br>ICARD              |
|--------------------------------------------------------------------------------------------------------------------------------------------------------------------------|------------------------------------------------------------------------|
| Employee Number PR023000<br>Department Stategic Concerts & Braggement<br>Price NA<br>And Agent Stategic Concerts & Braggement<br>Location Nagawa India<br>Bland Group NA | I Card No. DSB/33(3)/2186                                              |
| Processor by Kaka<br>Nagpur, Nagour, MP, India - 440034<br>Organization Name PRAKEUTHI<br>Date Of Joining 11 Jul 2012<br>Date Of Stath 28 Jul 1996                       | Kajal Ishwar Pudke<br>Rank/Batch No. : WPC/239<br>ID No. : DGPKIPF0001 |
| * Prokrythi                                                                                                                                                              | UID No. : 851076463198<br>PAN No. : HOOPP2584F                         |
| Powered by Rela                                                                                                                                                          | Harssh Poddar (IPS<br>Supt. of Police<br>Nagpur Rural, Nagpu           |