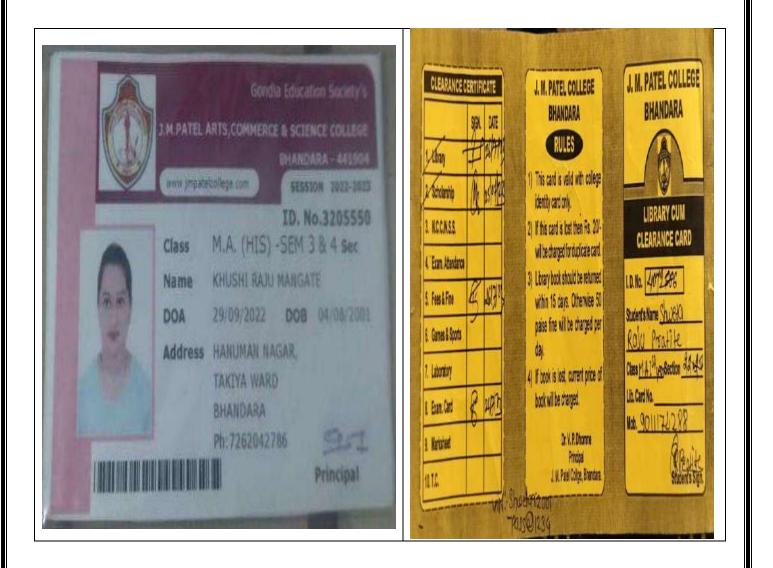

| Year    | Name of student whe | o Program grad | ua Year of gr | a Name of institution joined                | Name of program admitted to |
|---------|---------------------|----------------|---------------|---------------------------------------------|-----------------------------|
| 2022-23 | Tinu Suresh Sakure  | B.A.           | 2022-23       | Arts and Commerce College, Jawaharnagar     | M.A.                        |
|         | Bhavana Ashok Mar   | κB.A.          | 2022-23       | Athawale College of Social Work, Bhandara   | M.S.W.                      |
|         | Sweta Pratite       | B.A.           | 2022-23       | J.M.Patel College, Bhandara                 | M.A.                        |
|         | Ankita Bagade       | B.A.           | 2022-23       | J.M.Patel College, Bhandara                 | M.A.                        |
|         | Mayuri Jamjar       | B.A.           | 2022-23       | J.M.Patel College, Bhandara                 | M.A.                        |
|         | Prachi Athawale     | B.A.           | 2022-23       | J.M.Patel College, Bhandara                 | M.A.                        |
|         | Manjusha Atkari     | B.A.           | 2022-23       | J.M.Patel College, Bhandara                 | M.A.                        |
|         | Supriya Hivarkar    | B.A.           | 2022-23       | J.M.Patel College, Bhandara                 | M.A.                        |
|         | Divya Navkhare      | B.A.           | 2022-23       | J.M.Patel College, Bhandara                 | M.A.                        |
|         | Rakhi Eklal Burde   | B.A.           | 2022-23       | Arts and Commerce College, Jawaharnagar     | M.A.                        |
| 2021-22 | Sakshi Hadage       | B.A.           | 2021-22       | J.M.Patel College, Bhandara                 | M.A.                        |
|         | Sweeti Gade         | B.A.           | 2021-22       | J.M.Patel College, Bhandara                 | M.A.                        |
|         | Mayuri Sathawane    | B.A.           | 2021-22       | J.M.Patel College, Bhandara                 | M.A.                        |
|         | Trupti Tichakule    | B.A.           | 2021-22       | J.M.Patel College, Bhandara                 | M.A.                        |
|         | Aarati Chetule      | B.A.           | 2021-22       | J.M.Patel College, Bhandara                 | M.A.                        |
| 2020-21 | nil                 | nil            | nil           | nil                                         | nil                         |
| 2019-20 | Kalyani Wanjari     | B.A.           | 2019-20       | Athawale College of Social Work, Bhandara   | M.S.W.                      |
|         | Sneha Ishwarkar     | B.A.           | 2019-20       | J.M.Patel College, Bhandara                 | M.A.                        |
|         | Shalika Pawar       | B.A.           | 2019-20       | J.M.Patel College, Bhandara                 | M.A.                        |
|         | Anjali Bhonde       | B.A.           | 2019-20       | J.M.Patel College, Bhandara                 | M.A.                        |
|         | Bharati Rokade      | B.A.           | 2019-20       | J.M.Patel College, Bhandara                 | M.A.                        |
|         |                     | B.A.           | 2019-20       | J.M.Patel College, Bhandara                 | M.A.                        |
|         |                     | B.A.           | 2019-20       | J.M.Patel College, Bhandara                 | M.A.                        |
|         | Pooja Akare         | B.A.           | 2019-20       | Savitribai Phule Pune University, Pune      | M.A.(Sociology)             |
|         |                     |                |               |                                             |                             |
| 2018-19 | Deepali Madavi      | B.A.           | 2018-19       | Ajij Premji University                      | M.A.                        |
|         | Nisha Kolhe         | B.A.           | 2018-19       | Ajij Premji University                      | M.A.                        |
|         | Neha Manapure       | B.A.           | 2018-19       | Tata Institute of Social<br>Science, Mumbai | M.A.                        |
|         | Sudha Kadao         | B.A.           | 2018-19       | Ajij Premji University, Bangluru            | M.A.                        |

List of Students joined for Higher education as per

# Students progressing to higher education during the last five years (From 2023-24 to 2018-19)

Documents related with students joined for higher education as per