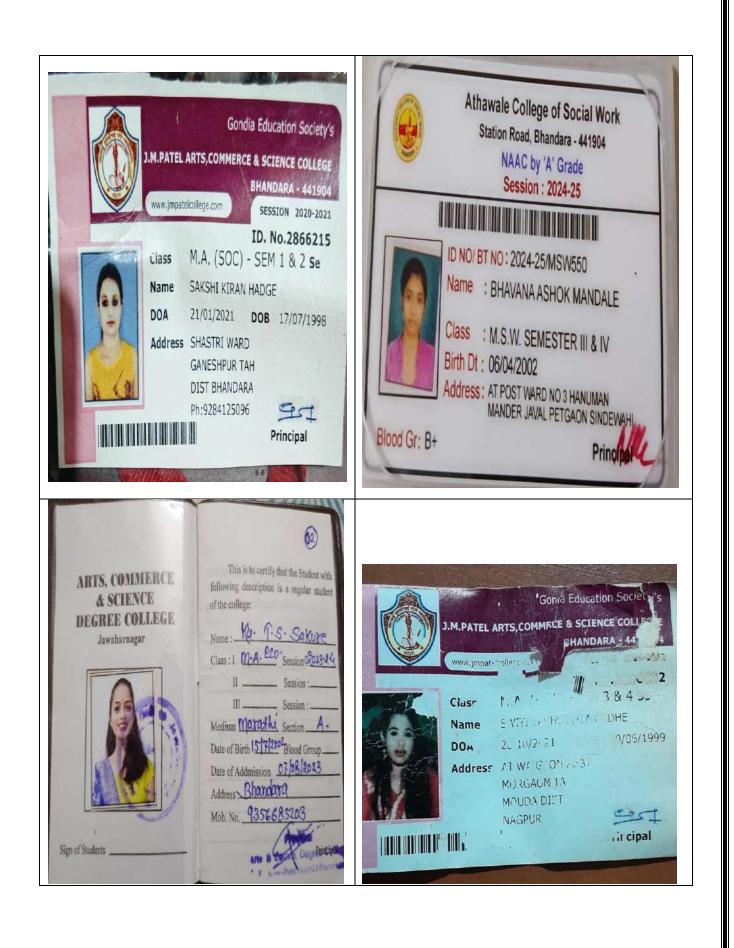

| Year    | Name of student whe | o Program grad | ua Year of gr | a Name of institution joined                | Name of program admitted to |
|---------|---------------------|----------------|---------------|---------------------------------------------|-----------------------------|
| 2022-23 | Tinu Suresh Sakure  | B.A.           | 2022-23       | Arts and Commerce College, Jawaharnagar     | M.A.                        |
|         | Bhavana Ashok Mar   | κB.A.          | 2022-23       | Athawale College of Social Work, Bhandara   | M.S.W.                      |
|         | Sweta Pratite       | B.A.           | 2022-23       | J.M.Patel College, Bhandara                 | M.A.                        |
|         | Ankita Bagade       | B.A.           | 2022-23       | J.M.Patel College, Bhandara                 | M.A.                        |
|         | Mayuri Jamjar       | B.A.           | 2022-23       | J.M.Patel College, Bhandara                 | M.A.                        |
|         | Prachi Athawale     | B.A.           | 2022-23       | J.M.Patel College, Bhandara                 | M.A.                        |
|         | Manjusha Atkari     | B.A.           | 2022-23       | J.M.Patel College, Bhandara                 | M.A.                        |
|         | Supriya Hivarkar    | B.A.           | 2022-23       | J.M.Patel College, Bhandara                 | M.A.                        |
|         | Divya Navkhare      | B.A.           | 2022-23       | J.M.Patel College, Bhandara                 | M.A.                        |
|         | Rakhi Eklal Burde   | B.A.           | 2022-23       | Arts and Commerce College, Jawaharnagar     | M.A.                        |
| 2021-22 | Sakshi Hadage       | B.A.           | 2021-22       | J.M.Patel College, Bhandara                 | M.A.                        |
|         | Sweeti Gade         | B.A.           | 2021-22       | J.M.Patel College, Bhandara                 | M.A.                        |
|         | Mayuri Sathawane    | B.A.           | 2021-22       | J.M.Patel College, Bhandara                 | M.A.                        |
|         | Trupti Tichakule    | B.A.           | 2021-22       | J.M.Patel College, Bhandara                 | M.A.                        |
|         | Aarati Chetule      | B.A.           | 2021-22       | J.M.Patel College, Bhandara                 | M.A.                        |
| 2020-21 | nil                 | nil            | nil           | nil                                         | nil                         |
| 2019-20 | Kalyani Wanjari     | B.A.           | 2019-20       | Athawale College of Social Work, Bhandara   | M.S.W.                      |
|         | Sneha Ishwarkar     | B.A.           | 2019-20       | J.M.Patel College, Bhandara                 | M.A.                        |
|         | Shalika Pawar       | B.A.           | 2019-20       | J.M.Patel College, Bhandara                 | M.A.                        |
|         | Anjali Bhonde       | B.A.           | 2019-20       | J.M.Patel College, Bhandara                 | M.A.                        |
|         | Bharati Rokade      | B.A.           | 2019-20       | J.M.Patel College, Bhandara                 | M.A.                        |
|         |                     | B.A.           | 2019-20       | J.M.Patel College, Bhandara                 | M.A.                        |
|         |                     | B.A.           | 2019-20       | J.M.Patel College, Bhandara                 | M.A.                        |
|         | Pooja Akare         | B.A.           | 2019-20       | Savitribai Phule Pune University, Pune      | M.A.(Sociology)             |
|         |                     |                |               |                                             |                             |
| 2018-19 | Deepali Madavi      | B.A.           | 2018-19       | Ajij Premji University                      | M.A.                        |
|         | Nisha Kolhe         | B.A.           | 2018-19       | Ajij Premji University                      | M.A.                        |
|         | Neha Manapure       | B.A.           | 2018-19       | Tata Institute of Social<br>Science, Mumbai | M.A.                        |
|         | Sudha Kadao         | B.A.           | 2018-19       | Ajij Premji University, Bangluru            | M.A.                        |

List of Students joined for Higher education as per

# Students progressing to higher education during the last five years (From 2023-24 to 2018-19)

Documents related with students joined for higher education as per

#### STUDENT PROGRETION

NALL BARY WAR, BYTH SEAR 2288 Contraction of the local division of the loc Bashtrasant Tukadoji Mahar Nagpur University . 0 RASHTRASANT TUKADOJI MAHARAJ NAGPUR UNIVERSITY ( (B) ADMISSION CARD • Winter-2019 TRST SEMESTER OF MAUSOCIOLOGY/C B.C.B.) Session Exam Name . Thermotory is the second of the second fitness of the second seco (4511) M INTEL MITS COMMERCE & SCIENCE GOLLEGE College ٠ BHARATI RAMRATAN NOTAKE Name of Student Roll No. astrone . MANDALA Mother's Name Enrolime Gender Fernals Medium . Mariate Régular Type Appearing Subjects 0 0 वाङ्मय पारंगत Subject Name Sr.No ( मानदविज्ञान दिशासाठ्या ) ( मानदविज्ञान दिशासाठ्या ) पाणी धमलन ऐटके LLASSICAL SOCIOLOGICAL THINKING CENDER AND SOCIETY CUMUTTATIVE METHODS IN GODIAL RESEARCH SOCIOLOGY OF SOCIAL MOVEMENTS . . 0 . आईवे नाव यंगला यांनी राष्ट्रसंत तुकडोजी महाराज नापपूर विद्यापीलची वाङ्मव पारंजन परीक्षा उन्हाळी २०२१, मध्ये . समाजज्ञास्व विषयात ७.९३ सी.जी.पी.ए. सह उत्तीर्ज . (Repaired केल्यानव्हतल, त्यांना ही परवी हेण्यात येत आहे. getigen Master of Arts (Faculty of Humanities ) Centre Name (451) JM PATEL ARTS COMMERCE & SCIENCE COLLEGE, BRANDARA, BRANDARA, This degree of Master of Arts is awarded to Rharati Rammatan Rotako र अनेत किन विन्यंत रहतुं ४ विदा अग्रि व्यवसुण झा छत्. विद्वारां नीनापुल हो तीन राजी ्या नहीं के देखें है। अब है देखे के लोग देखें के साम कि साम कि साम कि साम कि साम कि साम कि मार ही कि देखे के साम कि साम कि साम कि साम कि साम कि साम कि बात कि साम कि बात कि साम कि बिर्म्राज कि साम कि स 6 Mother's name Mungata on having passed the examination for the said Legree in Summer 2021 in the 7.13 8. 3. A. M. in Sociology भा तकल सारण्यात्र के प्राप्त करने सार्थ प्राप्त गर्य प्राप्त करने करने के सार्थ के सार्थ करने करने का सार्थकार सार्थीय अपने कार्ये के राज्य का सार्थ प्राप्त गर्य प्राप्त करने का सार्थ करने के सार्थ करने का सार्थ करने के सा सार्थकार करने प्राप्त करने ही सार्थ प्राप्त करने करने के सार्थ करने के सार्थ करने का सार्थ करने का सार्थ करने क ali Babala Vice-Chancellor Nagpur . 15-00-2011 Signature & Seal of Principal Decidor, Baard of Exonnection and Evaluation 4511 J M PATELARTS COMMERCE & SCIENCE COLLEGE Readmasant Tutadovi Manara, Negour University 4053 R637 2007 BF37 8233 2000 COMPANY OF THE OWNER OF