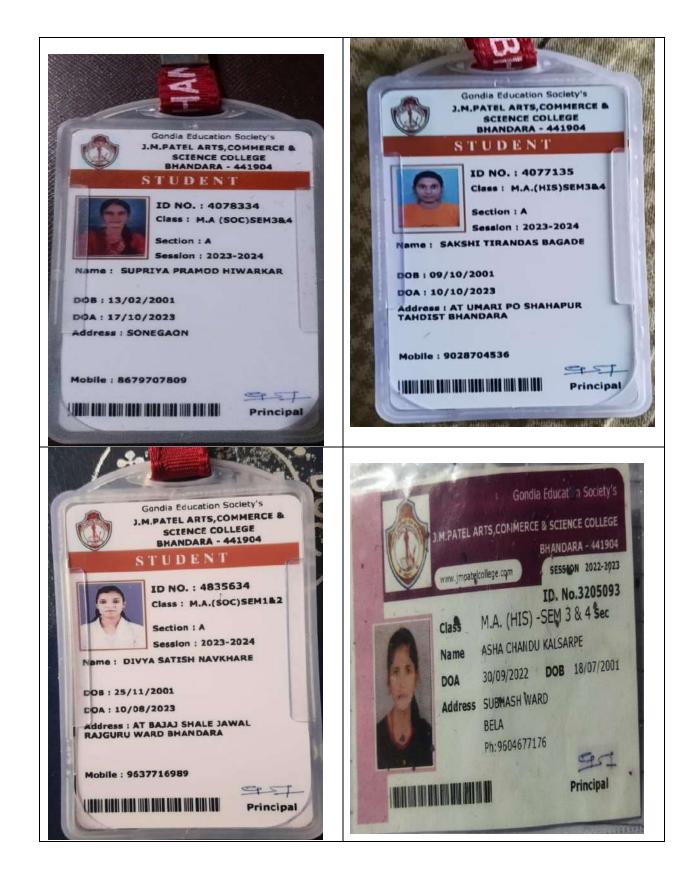

| Year    | Name of student whe | o Program grad | ua Year of gr | a Name of institution joined                | Name of program admitted to |
|---------|---------------------|----------------|---------------|---------------------------------------------|-----------------------------|
| 2022-23 | Tinu Suresh Sakure  | B.A.           | 2022-23       | Arts and Commerce College, Jawaharnagar     | M.A.                        |
|         | Bhavana Ashok Mar   | κB.A.          | 2022-23       | Athawale College of Social Work, Bhandara   | M.S.W.                      |
|         | Sweta Pratite       | B.A.           | 2022-23       | J.M.Patel College, Bhandara                 | M.A.                        |
|         | Ankita Bagade       | B.A.           | 2022-23       | J.M.Patel College, Bhandara                 | M.A.                        |
|         | Mayuri Jamjar       | B.A.           | 2022-23       | J.M.Patel College, Bhandara                 | M.A.                        |
|         | Prachi Athawale     | B.A.           | 2022-23       | J.M.Patel College, Bhandara                 | M.A.                        |
|         | Manjusha Atkari     | B.A.           | 2022-23       | J.M.Patel College, Bhandara                 | M.A.                        |
|         | Supriya Hivarkar    | B.A.           | 2022-23       | J.M.Patel College, Bhandara                 | M.A.                        |
|         | Divya Navkhare      | B.A.           | 2022-23       | J.M.Patel College, Bhandara                 | M.A.                        |
|         | Rakhi Eklal Burde   | B.A.           | 2022-23       | Arts and Commerce College, Jawaharnagar     | M.A.                        |
| 2021-22 | Sakshi Hadage       | B.A.           | 2021-22       | J.M.Patel College, Bhandara                 | M.A.                        |
|         | Sweeti Gade         | B.A.           | 2021-22       | J.M.Patel College, Bhandara                 | M.A.                        |
|         | Mayuri Sathawane    | B.A.           | 2021-22       | J.M.Patel College, Bhandara                 | M.A.                        |
|         | Trupti Tichakule    | B.A.           | 2021-22       | J.M.Patel College, Bhandara                 | M.A.                        |
|         | Aarati Chetule      | B.A.           | 2021-22       | J.M.Patel College, Bhandara                 | M.A.                        |
| 2020-21 | nil                 | nil            | nil           | nil                                         | nil                         |
| 2019-20 | Kalyani Wanjari     | B.A.           | 2019-20       | Athawale College of Social Work, Bhandara   | M.S.W.                      |
|         | Sneha Ishwarkar     | B.A.           | 2019-20       | J.M.Patel College, Bhandara                 | M.A.                        |
|         | Shalika Pawar       | B.A.           | 2019-20       | J.M.Patel College, Bhandara                 | M.A.                        |
|         | Anjali Bhonde       | B.A.           | 2019-20       | J.M.Patel College, Bhandara                 | M.A.                        |
|         | Bharati Rokade      | B.A.           | 2019-20       | J.M.Patel College, Bhandara                 | M.A.                        |
|         |                     | B.A.           | 2019-20       | J.M.Patel College, Bhandara                 | M.A.                        |
|         |                     | B.A.           | 2019-20       | J.M.Patel College, Bhandara                 | M.A.                        |
|         | Pooja Akare         | B.A.           | 2019-20       | Savitribai Phule Pune University, Pune      | M.A.(Sociology)             |
|         |                     |                |               |                                             |                             |
| 2018-19 | Deepali Madavi      | B.A.           | 2018-19       | Ajij Premji University                      | M.A.                        |
|         | Nisha Kolhe         | B.A.           | 2018-19       | Ajij Premji University                      | M.A.                        |
|         | Neha Manapure       | B.A.           | 2018-19       | Tata Institute of Social<br>Science, Mumbai | M.A.                        |
|         | Sudha Kadao         | B.A.           | 2018-19       | Ajij Premji University, Bangluru            | M.A.                        |

List of Students joined for Higher education as per

# Students progressing to higher education during the last five years (From 2023-24 to 2018-19)

Documents related with students joined for higher education as per