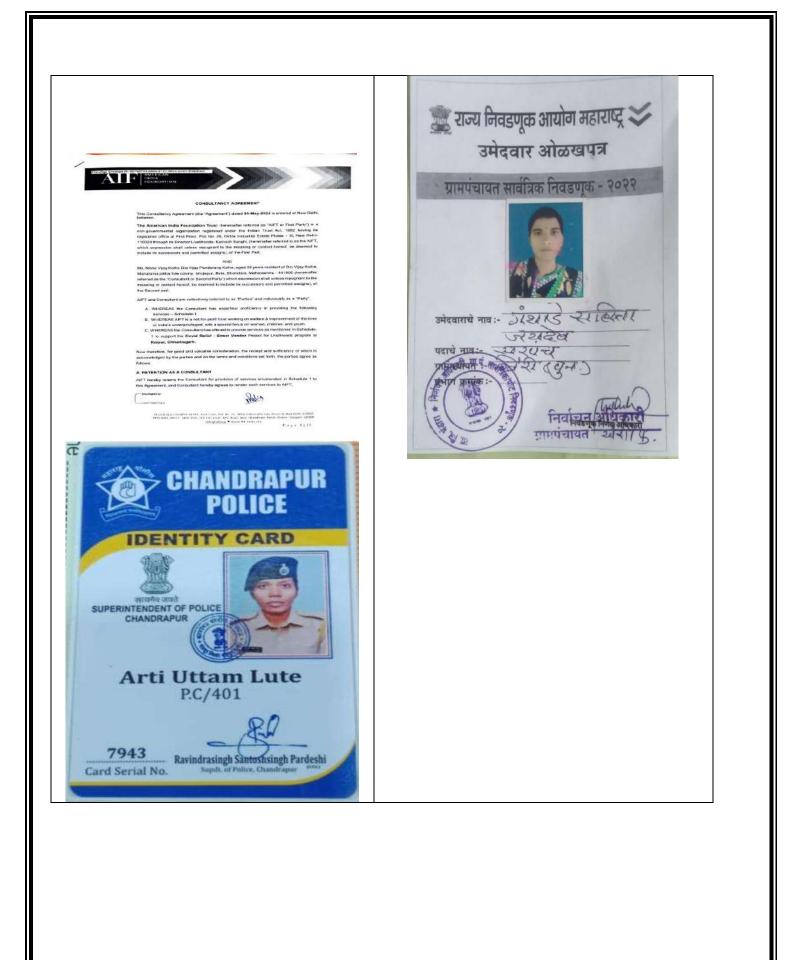

| Year    | Name of student who<br>has been placed | Program<br>graduated from | Year of graduation | Name of the employer with contact details                         | Pay package at appointment<br>(In INR per annum) |
|---------|----------------------------------------|---------------------------|--------------------|-------------------------------------------------------------------|--------------------------------------------------|
| 2022-23 | Trupti Jagnade                         | B.A.                      | 2022-23            | Maharashatra Police                                               |                                                  |
|         | Kalyani Nimbarte                       | B.A.                      | 2022-23            | B.S.F.                                                            |                                                  |
| 2019-20 | Vaishali Mandurkar                     | B.A.                      | 2019-20            | Nagpur City Police                                                |                                                  |
|         |                                        | <b>D</b> 4                |                    |                                                                   |                                                  |
|         | Shalika Pawar                          | B.A.                      | 2019-20            | Project Coordinator, Centre for Learning Resources, Yerwada, Pune |                                                  |
|         | Madhuri Rakhade                        | B.A.                      | 2019-20            | Convent Teacher, Saint Mary School, Bhandara                      |                                                  |
|         | Mohini Sarve                           | B.A.                      | 2018-19            | Maharashatra Police                                               |                                                  |
| 2018-19 | Deepali Madavi                         | B.A.                      | 2018-19            | Project Assistant, Eklavya Foundation, Bijbandi Mandala, M.P.     |                                                  |
|         | Nisha Kolhe                            | B.A.                      | 2018-19            | Project Maneger, AIF, Raipur, Chattisgarh                         |                                                  |
|         | Neha Manapure                          | B.A.                      | 2018-19            | Project Maneger, Sajja                                            |                                                  |
|         | Sudha Kadao                            | B.A.                      | 2018-19            | NGO, Aamhi Amchya Arogyasathi, Nagpur                             |                                                  |
|         | Shalini Pantawane/M                    | B.A.                      | 2018-19            | Junior Clerk, Irrigation Dept., Bhandara, Maharashatra            |                                                  |

Documents related with placements is as per

| Dipali Ghanshyam Madavi                                                                                                                                                  | MAHARASHTRA POLICE<br>NAGPUR DIST. (RURAL) POLIC<br>ICARD              |
|--------------------------------------------------------------------------------------------------------------------------------------------------------------------------|------------------------------------------------------------------------|
| Employee Number PR023000<br>Department Stategic Concerts & Braggement<br>Price NA<br>And Agent Stategic Concerts & Braggement<br>Location Nagawa India<br>Bland Group NA | I Card No. DSB/33(3)/2186                                              |
| Processor by Kaka<br>Nagpur, Nagour, MP, India - 440034<br>Organization Name PRAKEUTHI<br>Date Of Joining 11 Jul 2012<br>Date Of Stath 28 Jul 1996                       | Kajal Ishwar Pudke<br>Rank/Batch No. : WPC/239<br>ID No. : DGPKIPF0001 |
| * Prokrythi                                                                                                                                                              | UID No. : 851076463198<br>PAN No. : HOOPP2584F                         |
| Powered by Rela                                                                                                                                                          | Harssh Poddar (IPS<br>Supt. of Police<br>Nagpur Rural, Nagpu           |