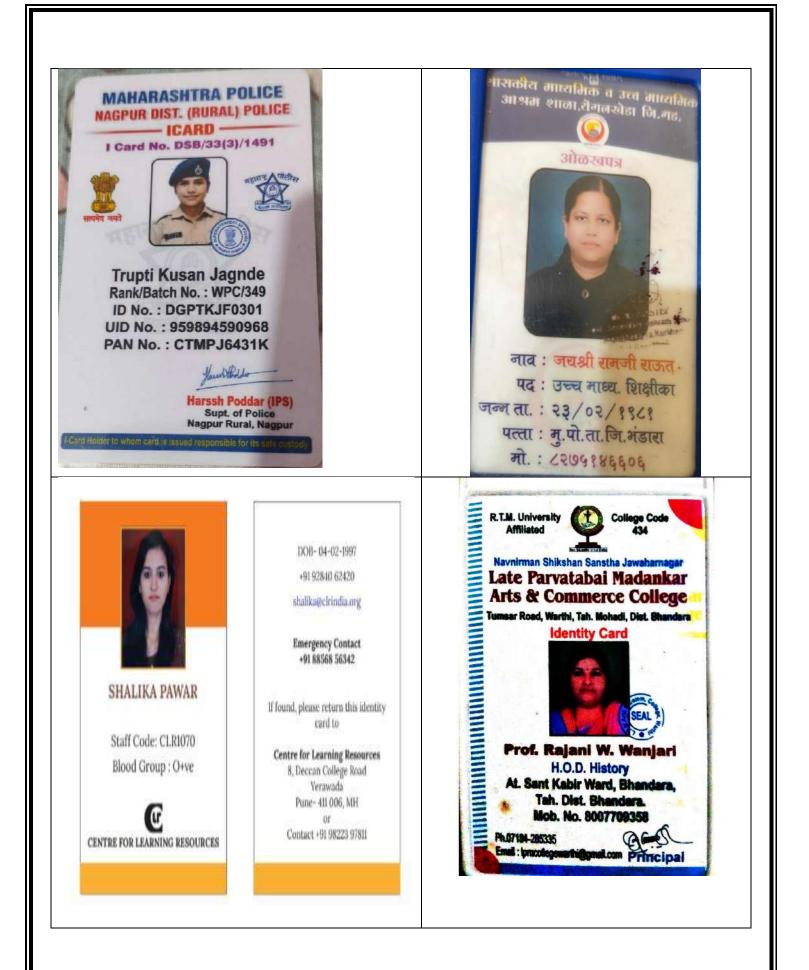

| Year    | Name of student who<br>has been placed | Program<br>graduated from | Year of graduation | Name of the employer with contact details                         | Pay package at appointment<br>(In INR per annum) |
|---------|----------------------------------------|---------------------------|--------------------|-------------------------------------------------------------------|--------------------------------------------------|
| 2022-23 | Trupti Jagnade                         | B.A.                      | 2022-23            | Maharashatra Police                                               |                                                  |
|         | Kalyani Nimbarte                       | B.A.                      | 2022-23            | B.S.F.                                                            |                                                  |
| 2019-20 | Vaishali Mandurkar                     | B.A.                      | 2019-20            | Nagpur City Police                                                |                                                  |
|         |                                        | <b>D</b> 4                |                    |                                                                   |                                                  |
|         | Shalika Pawar                          | B.A.                      | 2019-20            | Project Coordinator, Centre for Learning Resources, Yerwada, Pune |                                                  |
|         | Madhuri Rakhade                        | B.A.                      | 2019-20            | Convent Teacher, Saint Mary School, Bhandara                      |                                                  |
|         | Mohini Sarve                           | B.A.                      | 2018-19            | Maharashatra Police                                               |                                                  |
| 2018-19 | Deepali Madavi                         | B.A.                      | 2018-19            | Project Assistant, Eklavya Foundation, Bijbandi Mandala, M.P.     |                                                  |
|         | Nisha Kolhe                            | B.A.                      | 2018-19            | Project Maneger, AIF, Raipur, Chattisgarh                         |                                                  |
|         | Neha Manapure                          | B.A.                      | 2018-19            | Project Maneger, Sajja                                            |                                                  |
|         | Sudha Kadao                            | B.A.                      | 2018-19            | NGO, Aamhi Amchya Arogyasathi, Nagpur                             |                                                  |
|         | Shalini Pantawane/M                    | B.A.                      | 2018-19            | Junior Clerk, Irrigation Dept., Bhandara, Maharashatra            |                                                  |

Documents related with placements is as per

| Dipali Ghanshyam Madavi                                                                                                                                                  | MAHARASHTRA POLICE<br>NAGPUR DIST. (RURAL) POLIC<br>ICARD              |
|--------------------------------------------------------------------------------------------------------------------------------------------------------------------------|------------------------------------------------------------------------|
| Employee Number PR023000<br>Department Stategic Concerts & Braggement<br>Price NA<br>And Agent Stategic Concerts & Braggement<br>Location Nagawa India<br>Bland Group NA | I Card No. DSB/33(3)/2186                                              |
| Processor by Kaka<br>Nagpur, Nagour, MP, India - 440034<br>Organization Name PRAKEUTHI<br>Date Of Joining 11 Jul 2012<br>Date Of Stath 28 Jul 1996                       | Kajal Ishwar Pudke<br>Rank/Batch No. : WPC/239<br>ID No. : DGPKIPF0001 |
| * Prokrythi                                                                                                                                                              | UID No. : 851076463198<br>PAN No. : HOOPP2584F                         |
| Powered by Rela                                                                                                                                                          | Harssh Poddar (IPS<br>Supt. of Police<br>Nagpur Rural, Nagpu           |