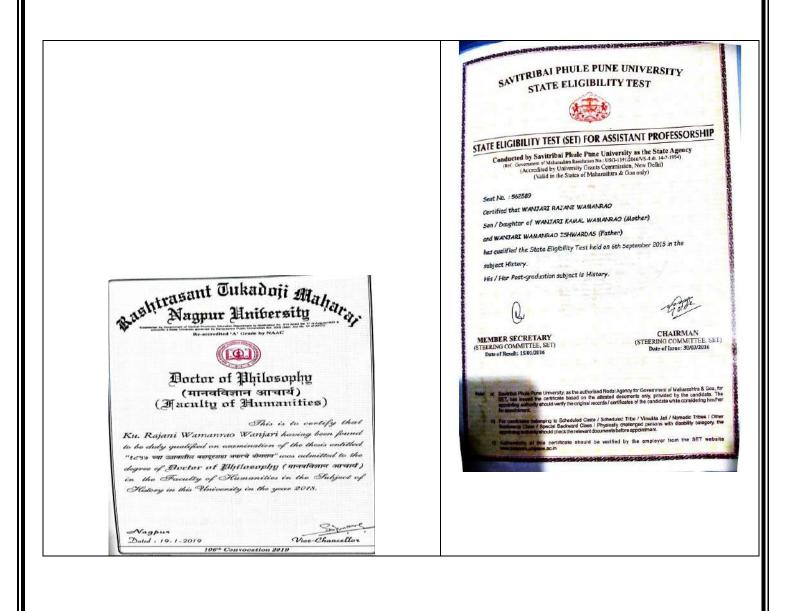

| Year    | Name of student whe | o Program grad | ua Year of gr | a Name of institution joined                | Name of program admitted to |
|---------|---------------------|----------------|---------------|---------------------------------------------|-----------------------------|
| 2022-23 | Tinu Suresh Sakure  | B.A.           | 2022-23       | Arts and Commerce College, Jawaharnagar     | M.A.                        |
|         | Bhavana Ashok Mar   | κB.A.          | 2022-23       | Athawale College of Social Work, Bhandara   | M.S.W.                      |
|         | Sweta Pratite       | B.A.           | 2022-23       | J.M.Patel College, Bhandara                 | M.A.                        |
|         | Ankita Bagade       | B.A.           | 2022-23       | J.M.Patel College, Bhandara                 | M.A.                        |
|         | Mayuri Jamjar       | B.A.           | 2022-23       | J.M.Patel College, Bhandara                 | M.A.                        |
|         | Prachi Athawale     | B.A.           | 2022-23       | J.M.Patel College, Bhandara                 | M.A.                        |
|         | Manjusha Atkari     | B.A.           | 2022-23       | J.M.Patel College, Bhandara                 | M.A.                        |
|         | Supriya Hivarkar    | B.A.           | 2022-23       | J.M.Patel College, Bhandara                 | M.A.                        |
|         | Divya Navkhare      | B.A.           | 2022-23       | J.M.Patel College, Bhandara                 | M.A.                        |
|         | Rakhi Eklal Burde   | B.A.           | 2022-23       | Arts and Commerce College, Jawaharnagar     | M.A.                        |
| 2021-22 | Sakshi Hadage       | B.A.           | 2021-22       | J.M.Patel College, Bhandara                 | M.A.                        |
|         | Sweeti Gade         | B.A.           | 2021-22       | J.M.Patel College, Bhandara                 | M.A.                        |
|         | Mayuri Sathawane    | B.A.           | 2021-22       | J.M.Patel College, Bhandara                 | M.A.                        |
|         | Trupti Tichakule    | B.A.           | 2021-22       | J.M.Patel College, Bhandara                 | M.A.                        |
|         | Aarati Chetule      | B.A.           | 2021-22       | J.M.Patel College, Bhandara                 | M.A.                        |
| 2020-21 | nil                 | nil            | nil           | nil                                         | nil                         |
| 2019-20 | Kalyani Wanjari     | B.A.           | 2019-20       | Athawale College of Social Work, Bhandara   | M.S.W.                      |
|         | Sneha Ishwarkar     | B.A.           | 2019-20       | J.M.Patel College, Bhandara                 | M.A.                        |
|         | Shalika Pawar       | B.A.           | 2019-20       | J.M.Patel College, Bhandara                 | M.A.                        |
|         | Anjali Bhonde       | B.A.           | 2019-20       | J.M.Patel College, Bhandara                 | M.A.                        |
|         | Bharati Rokade      | B.A.           | 2019-20       | J.M.Patel College, Bhandara                 | M.A.                        |
|         |                     | B.A.           | 2019-20       | J.M.Patel College, Bhandara                 | M.A.                        |
|         |                     | B.A.           | 2019-20       | J.M.Patel College, Bhandara                 | M.A.                        |
|         | Pooja Akare         | B.A.           | 2019-20       | Savitribai Phule Pune University, Pune      | M.A.(Sociology)             |
|         |                     |                |               |                                             |                             |
| 2018-19 | Deepali Madavi      | B.A.           | 2018-19       | Ajij Premji University                      | M.A.                        |
|         | Nisha Kolhe         | B.A.           | 2018-19       | Ajij Premji University                      | M.A.                        |
|         | Neha Manapure       | B.A.           | 2018-19       | Tata Institute of Social<br>Science, Mumbai | M.A.                        |
|         | Sudha Kadao         | B.A.           | 2018-19       | Ajij Premji University, Bangluru            | M.A.                        |

# Students progressing to higher education during the last five years (From 2023-24 to 2018-19)

Documents related with students joined for higher education as per