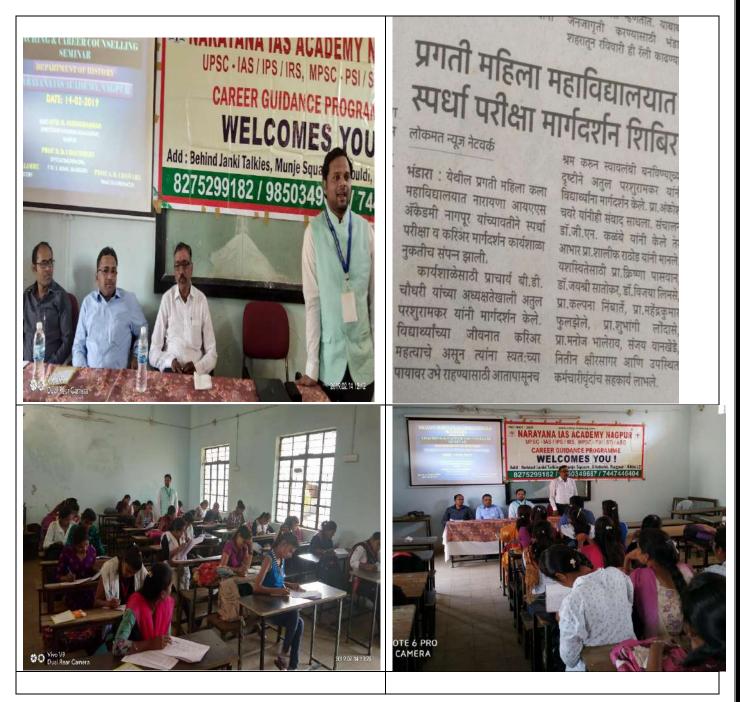

Miss Priya & Shilpa Orient On BARTI

ncipal Pragati Mahila kala Mahavidyalaya, Bhandara

Pragati MahilaSamaj Bhandara PRAGATI MAHILA KALA MAHAVIDYALAYA BHANDARA SEMINAR ON COMPETETIVE EXAM. & CARRIAR GUIDENCE NARAYANA IAS ACADAMY NAGPUR

# DATE 14/02/2019

Department of History Chief Guest :Dr.Atul Parshuramkar

Chairperson : Dr.Shyamkumar Charde

Dr.Gajanan Kalambe HOD .History

ncinal Pragati Mahila kala Mahavidyalaya, Bhandara

## **Activity Report**

| Academic Year                                   | 2019-2020                                                                                                                                                                                                                                                                                                                                                                                                                                                                                                |  |
|-------------------------------------------------|----------------------------------------------------------------------------------------------------------------------------------------------------------------------------------------------------------------------------------------------------------------------------------------------------------------------------------------------------------------------------------------------------------------------------------------------------------------------------------------------------------|--|
| Name of Activity                                | CARRIAR GUIDENCE /COMETETIVE EXAM                                                                                                                                                                                                                                                                                                                                                                                                                                                                        |  |
| Date of Activity                                | 14 <sup>TH</sup> Feb. 2019                                                                                                                                                                                                                                                                                                                                                                                                                                                                               |  |
| Organised by                                    | Department of History ,Room No.1                                                                                                                                                                                                                                                                                                                                                                                                                                                                         |  |
| Organised Unit /Agency/<br>Collaborating agency | NARAYANA IAS Academy Nagpur & Dept of History<br>& IQAC                                                                                                                                                                                                                                                                                                                                                                                                                                                  |  |
| Number of Students                              | 50                                                                                                                                                                                                                                                                                                                                                                                                                                                                                                       |  |
| Brief Report                                    | Department of History & IQAC organize the program in the<br>Room No.1 in Pragati Mahila Kala Mahavidyalaya Bhandara<br>.Dr.Atul Parshuramkar director Narayana IAS Academy Nagpur<br>has delivered the lecture on carrier guidance. Competitive exam<br>like IAS,MPSC,BANK ,RAILWAY etc as well as take the<br>scolleredship exam for the student .<br>Dr.Gajanan N.Kalambe delivered the lecture by giving the<br>information about competitive examination .<br>Total 34 number of students benefitted |  |

#### **NEWS & PAPER CUTTING**

#### **CARRIAR GUIDENCE**

| aller Safe          | 一 一 一 一 一 一 一 一 一                                                       | a starting the  |
|---------------------|-------------------------------------------------------------------------|-----------------|
|                     | Inert when molge                                                        | 9               |
| 24.                 |                                                                         | AY 1/200        |
|                     | Brinsp parme                                                            |                 |
|                     |                                                                         | e.A.            |
| 4                   | יצחו לפגומ Brich? -                                                     | Some-           |
| 2]                  | पुजा थु।शिल कार्ट                                                       | P.S.Kale        |
| (3)                 | Frider Biol a1301                                                       | Kunge           |
| $\langle 4 \rangle$ | अन्तिम अन्नेहा आहबरे                                                    | Alehave         |
| 5)                  | भाविता रंजित वार्शडे                                                    | Reagele         |
| 6)                  | वामाजी भवित्र भारते<br>पियुटी स्प्रायल जाहे                             | Skykhade        |
| 1+<br>A             | भियारी स्ट्रीमन ३७७<br>कोशिशपरी हरा. लाडरो<br>संहीतिन हरी. स्ट्रीह्यूना | H.R. LADSE      |
| 9)                  | र्स्वहोति। हरो. ज्याख्त्वी                                              | Seand ta        |
| 101                 | 4-Giet 311 32.00                                                        | -Surgt          |
|                     | रुप्रमति आर देस्                                                        | Alais           |
| 12>                 |                                                                         | Pastran         |
|                     | पायल राजु तेमाम्<br>जंजालि खुलाव भएदे                                   | Althondes       |
| 121                 | यानेगा हिवार भारे                                                       | Phure           |
| 2                   | Trister rehait mile                                                     | Sholls          |
| 17)                 | अग्राते येष्ट्र, भाकसपूर्                                               | Asher           |
| 181                 |                                                                         | Rhelphale -     |
| IDI                 | दियाली भोजराम्न राखडे.                                                  | D. B. Rektrade  |
| 30)                 | oter_ styping isagen                                                    | achu            |
| 21                  | V OULSO DE CARDO CALAR                                                  | Ashuvini Pak    |
| 227                 | र नियाली राष्ट्र मते<br>प्रा श्वकांजी लोदासे                            | DiPalli R. mast |
| 23                  | अर. शुभाजी लोदास                                                        | Klauman_        |
| 36                  | ) जा. क्रिटागा पारनवान                                                  | ration -        |