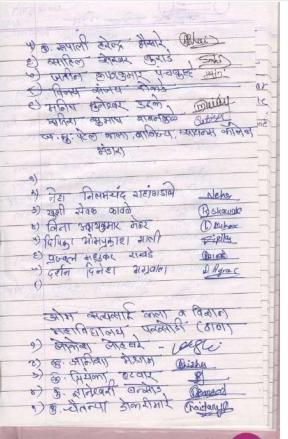

## 'रोजगाराच्या संधी, सायबर फ्रॉड'मा

को ६भडारा, ब्युरो, स्थापिक प्रणती इस सहिला काला महाविद्यालयात इतिहास म्बं अस्यास मंडळ गृष्टीय सेवा योजन ट. आणि स्पर्धा परीक्षा केंद्र यांच्या संयुक्त विद्यमाने एक दिवसीय कार्यशास्त्रच

करण्यात आहे. श्राचार्य डी.स्थामकुमार चरडे व्यंच्या मार्यदर्शनात भेण्यात आलेल्या या कार्यशादेत रोजनाराच्या सभी आणि स्थानम् वाचण्यात आलेल्या या कार्यशादेत रोजनाराच्या सभी आणि स्थानम् वाचण्यात आलेल्या या कार्यशादेत रोजनाराच्या सभी आणि स्थानम् वाचण्यात आलेल्या सभी आणि स्थानम् वाचण्यात आलेल्या सभी आणि स्थानम् वाचण्यात अलेल्या सभी आणि

स्तायक्य फ्रांड या विषयक्षा भारतीय दिश्ये केंक नागपुर यांच्या जागृती व उपाय या विषयक्षार दिश्ये केंके मुख्य कार्यकारी अभिकारी सातकर, हो जानेबा हिजसे है महाविधानकर्यान विद्याधिनीना वतीने आरखीआपमधील करिअर केंकच्या प्रबंधक गीतांजली कटारे हरिय मदान यांनी आरखीआपची दुर्गास्थाद केंग्सी मानी सरकार्य के

राजगाराच्या संधी, सायबर फ्रांड मार

भेडारा, ब्यूरा, स्थानिक प्रगती राम महिला कला महाविद्यालयात इतिहास हाँ अप्यास मंडळ, राष्ट्रीय सेवा योजना आणि स्पर्धा परीक्षा केंद्र यांच्या संयुक्त विद्यमाने एक दिवसीय कायशाळच आयोजन करण्यात आले.

प्राचार्य डॉ.श्यामकुमार चरडे यांच्या मार्गदर्शनात घेण्यात आलेल्या या

कार्यशाळेत रोजनाराच्या संधी आणि सविस्तर मार्गदर्शन करण्यात आले. संधी आणि सायवर फ्रॉड जाणीव कार्यक्रमाचे अध्यक्ष पंडारा अवंत डॉ. जालिक राठोड, डॉ. जयश्री सायबर फ्रॉड या विषयावर भारतीय रिझर्व बँक नागपूर यांच्या जागृती व उपाय' या विषयावर रिझर्व बँकेचे मुख्य कार्यकारी अधिकारी सातोकर, डॉ. जानेश्वर हिवसे प्रा विद्यार्थिनींना वर्ताने 'आरबीआयमधील करिअर बैंकेच्या प्रबंधक गीतांजली कटारे हरिष मदान यांनी आरबीआयची दुर्गाप्रसाद चौधरी यांनी सहकार्य केले.

महिलांना अनेक सोयी सवलती इंडियाचे विवेक पाटीदार, प्रबंध उपलब्ध आहेत. तसेच रिसर्व बैंकेत रवी खराडे, सहायक प्रबंधक व इतर योग्यतेच्या आधारावर सर्वांना संघी अधिकारी, कर्मचारी यावेळी उपस्थित ह मिळते. आज ऑनलाइन फ्रॉडचे होते. प्रास्तविक आणि संचालन विविध प्रकार उजेडात आले असून, इतिहास विभाग प्रमुख डॉ. गजानन र यापासून वाचण्यासाठी सतकता हा कळवे यांनी केले. आभार डॉ. क्रिणा एकमेव उपाय आहे, असे सांगितले. पासवान यांनी मानले. कार्यक्रमासाठी