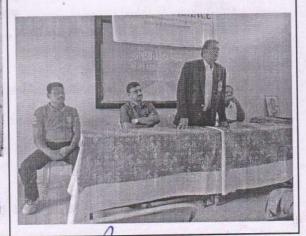

# PRAGATI MAHILA KALA MAHAVIDYALAYA BHANDARA DEPARTMENT OF ECONOMICS & HISTORY

ONE DAY SEMINAR
ON FINANCIAL LITRECY

## RESARVE BANK OF INDIA ON 17MARCH 2023

IQAC DEPT.HISTORY ECONOMICS DEPT•

PRINCIPAL

DR.SHYAMKUMAR CHARDE