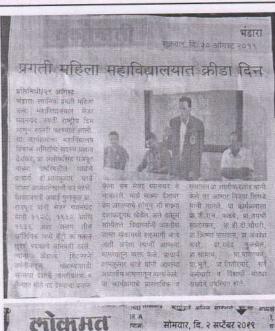

g Rajput
J. M. Patel College, Bhandara.

Pragati Mahila Kala Mahavidyalaya, Bhandara. Member of College Development Committee Dr. Shyamkumar Charde Shri. Prashantji Deshkar Chairman

Dr. G. N. Kalambe IQAC Co-Ordinator

Prof. Shallk S. Rathod HOD Phy. Edu.

#### Pragati Mahila Samaj, Bhandara Pragati Mahila Kala Mahavidyalaya, Bhandara 2019-2020

Email- pragatimahila.college@gmail.com

Website- www.pmmbhandara.org

Mo.No.- 9822941192

| rity Report                      |  |
|----------------------------------|--|
| 2019-2020                        |  |
| National Sports Day              |  |
| 29 August 2019                   |  |
| Department of Physical Education |  |
| Department of Physical Education |  |
| All college students 22          |  |
|                                  |  |



Major Dhyan Chand's birth anniversary was celebrated as National Sports Day at Pragati Mahila Kala College. On this occasion Mr. Prashantji Deshkar (College Development Committee Member), Retired Director of Sports Education Ashok Singh Rajput Principal Dr. Shamkumar Charde attended the program. The program was introduced and conducted by Prof. Shalik Rathod, Head of Sports Department. So thank you . Considered by Dr. Vijaya Limsey. All the professors and students of the college were present on this occasion.

**National Sports Day** 

## प्रगती महाविद्यालयात क्रीडा दिन

खेळाडूंना मार्गदर्शन : मेजर ध्यानचंद यांच्या आठवर्णींना उजाळा

अध्यासन न्यून नेटवर्क

भडात : मेबोल प्रगती महिला कता

शिक्षण संचालक अशोकसिंह राजपूत, प्राचार्य शासकुमार चरडे उपस्थित

भड़ती समान्य कानवर वाची प्राविका शिवाकप