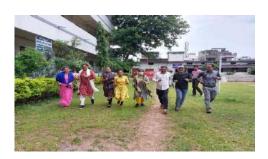

#### Reports

| Academic Year                                | 2022-23                                                                                                                                                                                                                                                                                                                                                                                                                                                                                                                                                                 |
|----------------------------------------------|-------------------------------------------------------------------------------------------------------------------------------------------------------------------------------------------------------------------------------------------------------------------------------------------------------------------------------------------------------------------------------------------------------------------------------------------------------------------------------------------------------------------------------------------------------------------------|
| Name of Activity                             | Reserve Bank of India Cyber security and Awareness Campaign                                                                                                                                                                                                                                                                                                                                                                                                                                                                                                             |
| Date of Activity                             | 17 March 2023                                                                                                                                                                                                                                                                                                                                                                                                                                                                                                                                                           |
| Organised by                                 | Pragati Mahila Kala mahavidyalay Bhandara                                                                                                                                                                                                                                                                                                                                                                                                                                                                                                                               |
| Organised Unit /Agency/ Collaborating agency |                                                                                                                                                                                                                                                                                                                                                                                                                                                                                                                                                                         |
| Number of Students                           | 54                                                                                                                                                                                                                                                                                                                                                                                                                                                                                                                                                                      |
| Brief Report                                 | Department of Economics History organize the program in the Room No.1 in Pragati Mahila Kala Mahavidyalaya Bhandara . Reserve Bank of India officer respected delivered the lecture by giving the information about Cyber security and Awareness Campaign . He said that there are many opportunities for girls to get employment in the bank and they are getting employment based on their merit and vigilance is a tool to prevent various frauds that are happening through online banking today.  Students also participated Total 54number of students benefitted |

#### Reports

| Nopolis                                      |                                                                                                                                                                                                                                                                                                                                                                                                                                                                                                                                                                                            |
|----------------------------------------------|--------------------------------------------------------------------------------------------------------------------------------------------------------------------------------------------------------------------------------------------------------------------------------------------------------------------------------------------------------------------------------------------------------------------------------------------------------------------------------------------------------------------------------------------------------------------------------------------|
| Academic Year                                | 2022-23                                                                                                                                                                                                                                                                                                                                                                                                                                                                                                                                                                                    |
| Name of Activity                             | Reserve Bank of India<br>Financial Literacy and Awareness Campaign                                                                                                                                                                                                                                                                                                                                                                                                                                                                                                                         |
| Date of Activity                             | 13 JANUARY 2023                                                                                                                                                                                                                                                                                                                                                                                                                                                                                                                                                                            |
| Organised by                                 | Pragati Mahila Kala mahavidyalay Bhandara                                                                                                                                                                                                                                                                                                                                                                                                                                                                                                                                                  |
| Organised Unit /Agency/ Collaborating agency | RBI & ECONOMICS&HISTORY                                                                                                                                                                                                                                                                                                                                                                                                                                                                                                                                                                    |
| Number of Students                           | 37                                                                                                                                                                                                                                                                                                                                                                                                                                                                                                                                                                                         |
| Brief Report                                 | Department of Economics organize the program in the Room No.1 in Pragati Mahila Kala Mahavidyalaya Bhandara. Reserve Bank of India officer respected Geetanjali katare madam delivered the lecture by giving the information about Financial Literacy and Awareness Campaign. He said that there are many opportunities for girls to get employment in the bank and they are getting employment based on their merit and vigilance is a tool to prevent various frauds that are happening through online banking today.  Students also participated Total 37 number of students benefitted |